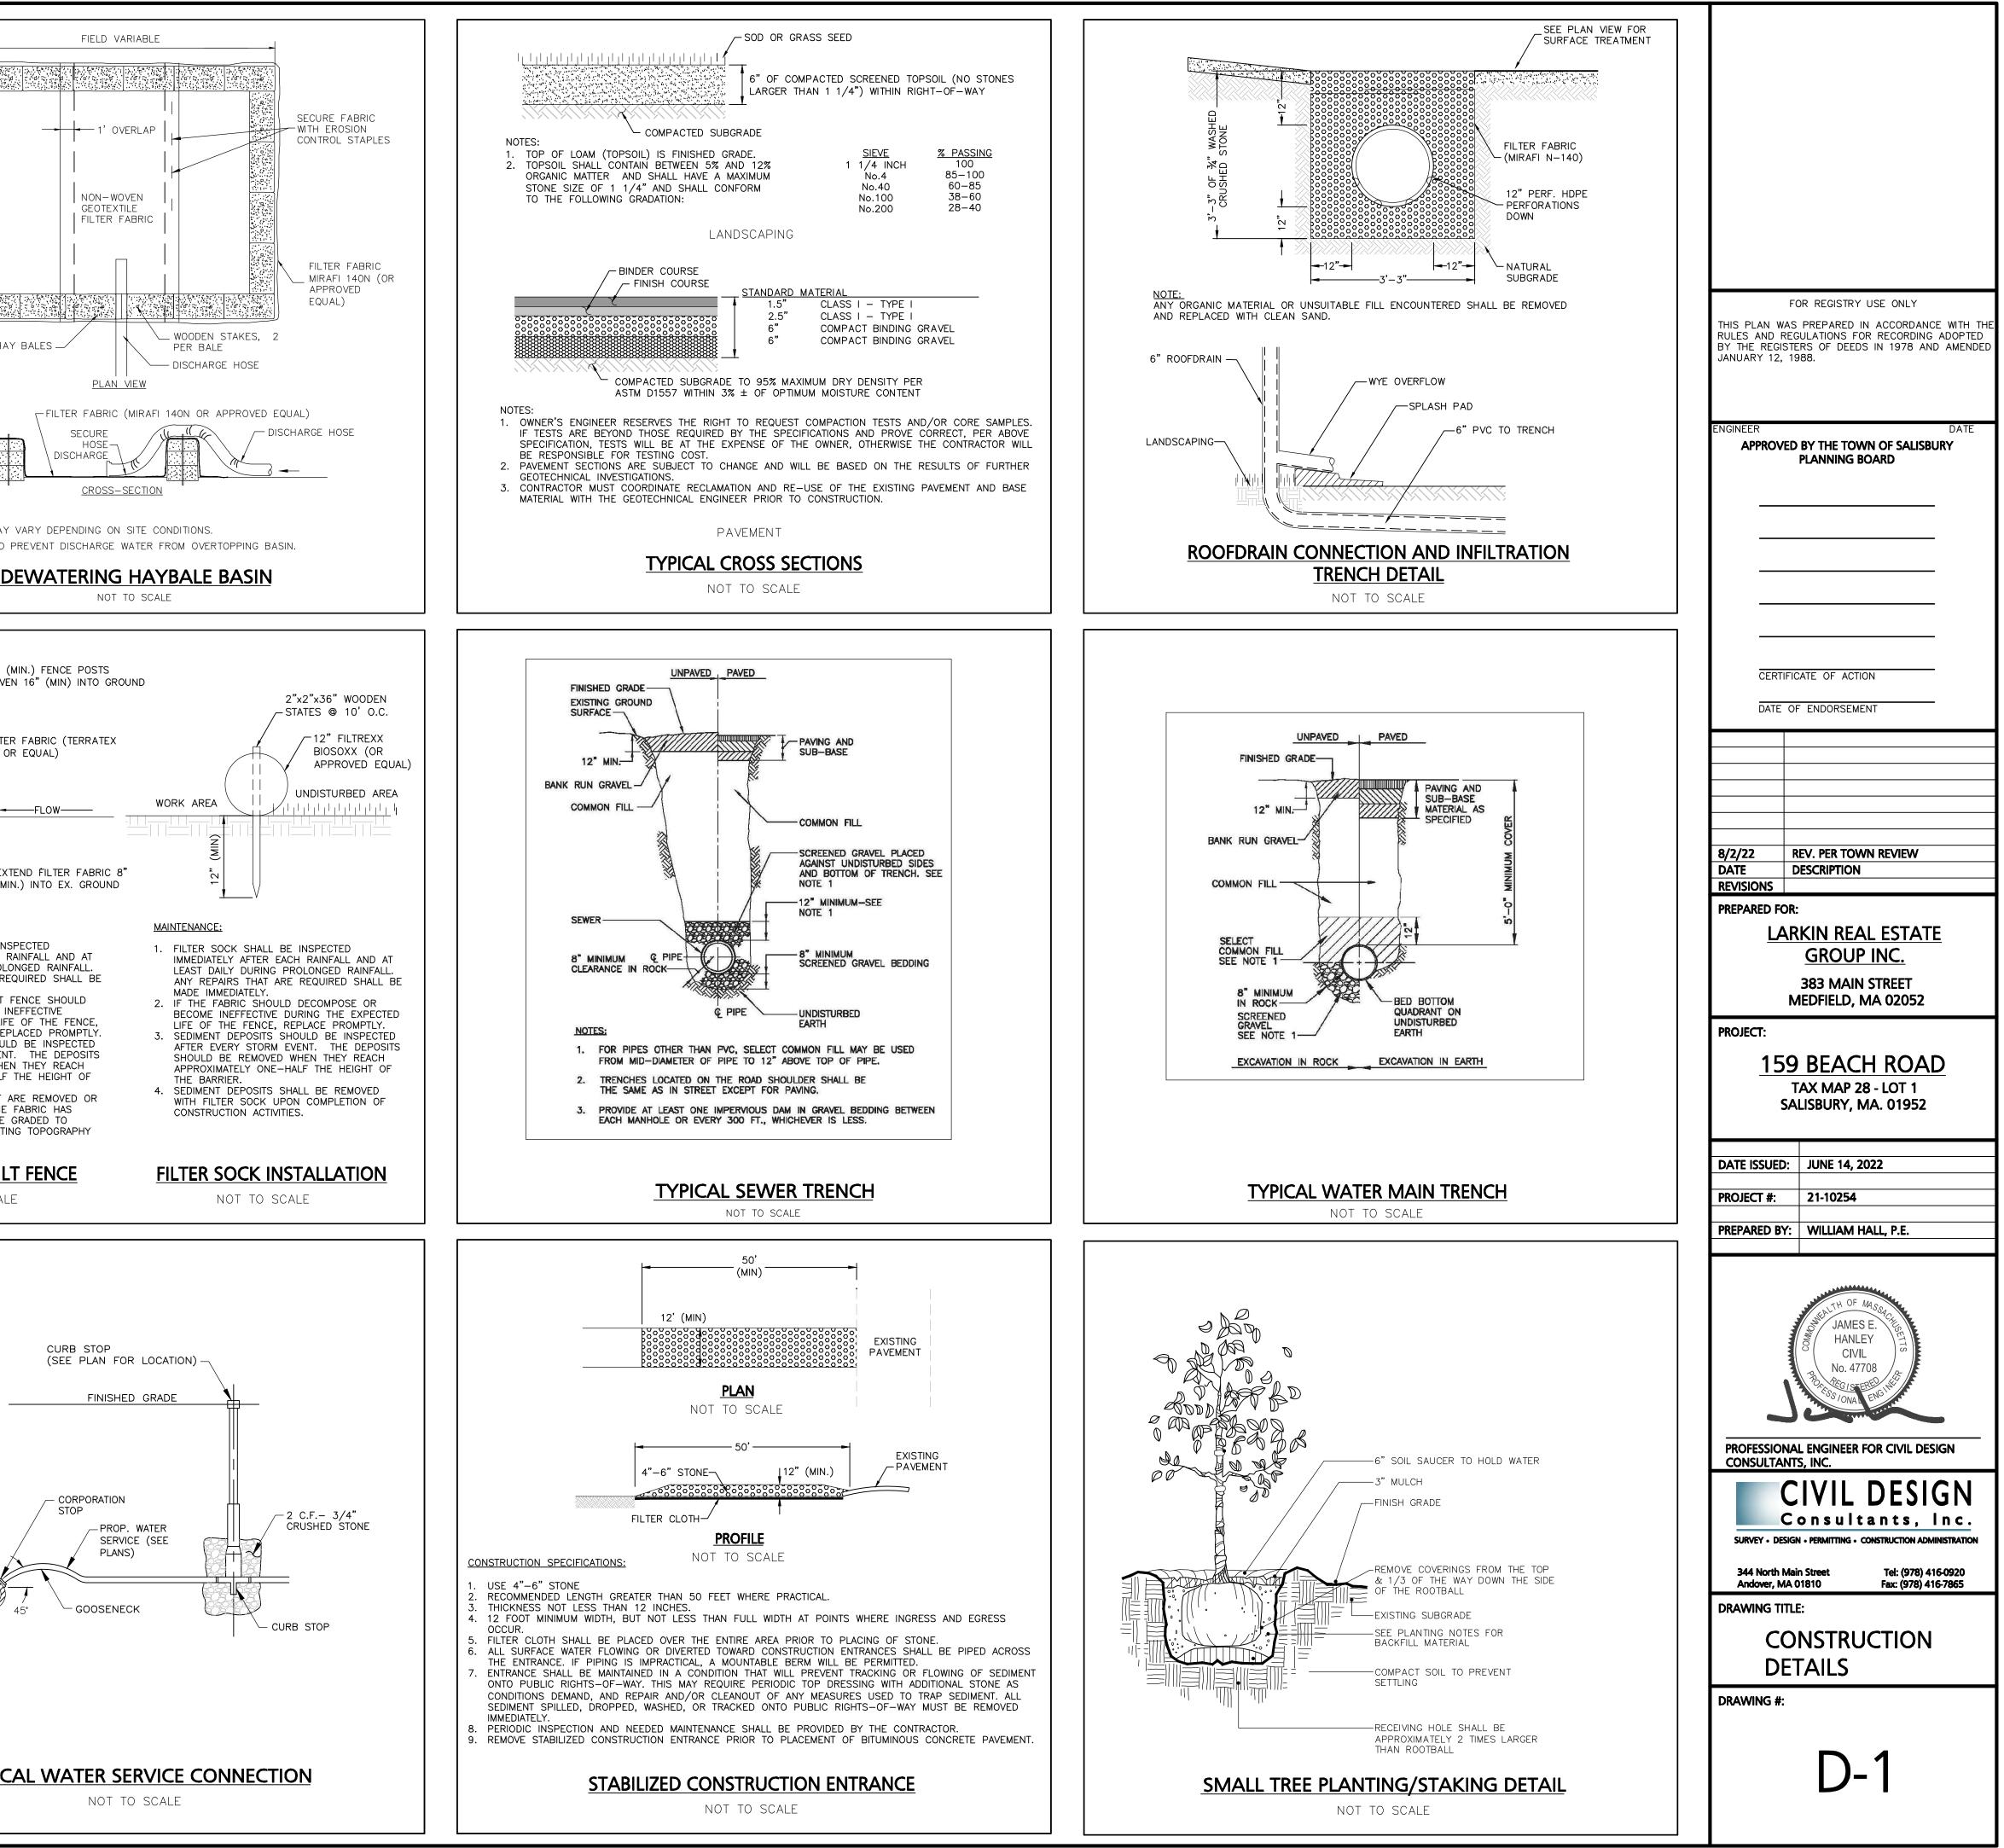

- WHERE SANITARY SEWERS CROSS WATER MAINS, THE SEWER SHALL BE LAID AT SUCH AN ELEVATION THAT THE CROWN OF THE SEWER IS AT LEAST 18 INCHES BELOW THE INVERT OF THE WATER MAIN. IF THE ELEVATION OF THE SEWER CANNOT BE VARIED TO MEET THIS REQUIREMENT, THE WATER MAIN SHALL BE RELOCATED TO PROVIDE THIS SEPARATION OR CONSTRUCTED WITH MECHANICAL-JOINT PIPE FOR A DISTANCE OF 10 FEET ON EACH SIDE OF THE SEWER. ONE FULL LENGTH OF WATER MAIN SHALL BE CENTERED OVER THE SEWER SO THAT BOTH JOINTS WILL BE AS FAR FROM THE SEWER AS POSSIBLE. WHENEVER IT IS IMPOSSIBLE TO OBTAIN VERTICAL SEPARATION AS STIPULATED ABOVE, BOTH THE WATER MAIN AND THE SEWER MAIN SHALL BE ENCASED IN CONCRETE FOR A MINIMUM DISTANCE OF 10 FEET FROM THE CROSSING POINT OF THE OTHER PIPE AS MEASURED NORMALLY FROM ALL POINTS ALONG THE PIPE.
- 3. ALL UTILITY WORK PERFORMED WITHIN RIGHT-OF-WAY SHALL BE PERFORMED BY A CONTRACTOR LICENSED BY THE DPW AND OBTAIN A PERMIT FOR SUCH WORK FROM THE DPW AND MASSDOT, IF NEEDED.
- 4. ALL DEBRIS SHALL BE REMOVED FROM THE SITE AND DISPOSED OF IN ACCORDANCE WITH ALL APPLICABLE LOCAL, STATE AND FEDERAL REGULATIONS. 5. A DUST EMISSION CONTROL PLAN SHALL BE DEVELOPED AND IMPLEMENTED BY THE CONTRACTOR IF CONDITIONS
- WARRANT. . CONTRACTOR SHALL BE RESPONSIBLE FOR INSTALLING ALL UTILITIES AS SHOWN ON THESE PLANS IN ACCORDANCE WITH THE APPROPRIATE UTILITY COMPANY SPECIFICATIONS. ALL UTILITY CONSTRUCTION SHALL CONFORM TO THE APPROPRIATE UTILITY COMPANY STANDARDS FOR CONSTRUCTION. THE CONTRACTOR SHALL BE RESPONSIBLE FOR OBTAINING SPECIFICATIONS OF MATERIALS AND INSTALLATION PROCEDURES AND INSTALL IN ACCORDANCE WITH APPLICABLE REGULATIONS.
- 7. THE CONTRACTOR IS RESPONSIBLE TO CONTACT AND DETERMINE, COORDINATE AND SCHEDULE ALL NECESSARY INSPECTIONS AND MONITORING WITH ALL APPROPRIATE UTILITY COMPANIES.
- 8. THE CONTRACTOR IS RESPONSIBLE FOR OBTAINING AND PAYING FOR ANY PERMITS AND/OR CONNECTION FEES REQUIRED TO PERFORM THE WORK. 9. ALL ELEVATIONS SHOWN ARE IN REFERENCE TO THE PROJECT BENCHMARK AND MUST BE VERIFIED BY THE
- GENERAL CONTRACTOR PRIOR TO THE COMMENCEMENT OF CONSTRUCTION.
- 10. THE CONTRACTOR SHALL BE RESPONSIBLE FOR SITE RESTORATION AND CLEAN UP UPON COMPLETION OF THE PROJECT.
- 11. WATER AND SEWER TESTING TO CONFORM TO LOCAL DPW REGULATIONS. 12. ALL MECHANICAL JOINTS TO BE MEGALUG SERIES 1100 INSTALLED IN ACCORDING WITH MANUFACTURER
- RECOMMENDATIONS OR APPROVED EQUAL. 13. ALL SEWER SYSTEM MAINS, STRUCTURES AND CONNECTIONS SHALL BE INSTALLED AND INSPECTED IN ACCORDANCE
- WITH THE STANDARDS OF THE TOWN OF SALISBURY, MA WASTEWATER TREATMENT FACILITY. 14. CONTRACTOR TO COORDINATE ALL BUILDING PENETRATIONS AND ROOF LEADER LOCATIONS WITH ARCHITECTURAL DOCUMENTS PRIOR TO CONSTRUCTION.

LANDSCAPE NOTES

- 1. THE CONTRACTOR SHALL LOCATE AND VERIFY THE EXISTENCE OF ALL UTILITIES PRIOR TO STARTING AND LANDSCAPING WORK.
- 2. THE CONTRACTOR SHALL SUPPLY ALL PLANT MATERIALS IN QUANTITIES SUFFICIENT TO COMPLETE THE PLANTING SHOWN ON THE DRAWINGS.
- 3. ALL MATERIAL SHALL CONFORM TO THE GUIDELINES ESTABLISHED BY THE CURRENT AMERICAN STANDARD FOR NURSERY STOCK, PUBLISHED BY THE AMERICAN ASSOCIATION OF NURSERYMEN.
- 4. PLANTS FURNISHED IN CONTAINERS SHALL HAVE THE ROOTS WELL ESTABLISHED IN THE SOIL MASS AND SHALL HAVE AT LEAST ONE (1) GROWING SEASON. ROOT-BOUND PLANTS OR INADEQUATELY SIZED CONTAINERS TO SUPPORT THE PLANT, MAY BE DEEMED UNACCEPTABLE.
- 5. NO PLANT SHALL BE PUT IN THE GROUND BEFORE GRADING HAS BEEN FINISHED.
- 6. ALL PLANTS SHALL BE INSTALLED AS DETAILED.
- 7. ALL PLANTS SHALL BE WATERED THOROUGHLY TWICE DURING THE FIRST 24-HOUR PERIOD AFTER PLANTING. ALL PLANTS SHALL BE WATERED WEEKLY OR MORE OFTEN, IF NECESSARY DURING THE FIRST GROWING SEASON. 8. FIELD ADJUST ALL PLANTINGS AS NECESSARY TO AVOID CONFLICTS WITH UTILITIES.
- GENERAL CONSTRUCTION NOTES
- 1. THE CONTRACTOR SHALL VERIFY THE PROPOSED LAYOUT WITH ITS RELATIONSHIP TO THE EXISTING SITE SURVEY. THE CONTRACTOR SHALL ALSO VERIFY ALL DIMENSIONS, SITE CONDITIONS, AND MATERIAL SPECIFICATIONS AND SHALL NOTIFY THE OWNER AND ENGINEER OF ANY ERRORS, OMISSIONS OR DISCREPANCIES BEFORE COMMENCING OR PROCEEDING WITH CONSTRUCTION.
- 2. THE CONTRACTOR SHALL BE RESPONSIBLE FOR OBTAINING ALL NECESSARY PERMITS, INSPECTIONS, BONDS, ETC. AND OTHER APPROVAL RELATED ITEMS. NO CONSTRUCTION SHALL COMMENCE UNTIL SUCH PERMITS HAVE BEEN SECURED
- METHODS AND MATERIALS USED IN THE CONSTRUCTION OF IMPROVEMENTS FOR THIS PROJECT SHALL CONFORM TO THE CURRENT CONSTRUCTION STANDARDS AND SPECIFICATIONS OF THE MASSDOT AND THE LOCAL SUBDIVISION REGULATIONS.
- . CONTRACTOR TO CONFIRM AND VERIFY THE VALIDITY, LOCATION, MATERIAL, AND AVAILABILITY TO USE EXISTING UTILITIES ON OR NEAR THE PROJECT SITE PROPERTY. CONTRACTOR TO LOCATE EXISTING UTILITIES AND CONFIRM SAID UTILITIES WITH ALL APPLICABLE MUNICIPALITIES AND UTILITY COMPANIES PRIOR TO ANY CONSTRUCTION. ONCE UTILITIES HAVE BEEN CONFIRMED IN THE FIELD BY CONTRACTOR AND VERIFIED BY APPLICABLE MUNICIPALITY AND UTILITY COMPANY AND CONNECTION HAS BEEN APPROVED BY ENTITY, ONLY THEN SHALL THI CONTRACTOR CONSTRUCT AND UTILIZE THESE UTILITIES. CONTRACTOR TO IMMEDIATELY INFORM THE ENGINEER OF RECORD OF ANY DEVIATIONS TO PLANS.
- 5. THE CONTRACTOR SHALL MAKE EXPLORATORY EXCAVATIONS AND LOCATE ANY EXISTING UTILITIES SUFFICIENTLY AHEAD OF CONSTRUCTION TO PERMIT REVISIONS TO PLANS IF NECESSARY. THE EXISTENCE AND/OR LOCATION OF UTILITIES SHOWN ON THESE PLANS MAY BE ONLY APPROXIMATELY CORRECT AND THE CONTRACTOR IS REQUIRED TO TAKE PRECAUTIONARY MEASURES TO PROTECT THE UTILITIES SHOWN HEREON AND ANY OTHER EXISTING UTILITIES NOT OF RECORD OR NOT SHOWN ON THESE PLANS. THE CONTRACTOR SHALL BE RESPONSIBLE FOR REPAIRING, AT HIS EXPENSE, ANY EXISTING UTILITIES DAMAGED DURING CONSTRUCTION.
- . THE CONTRACTOR SHALL NOTIFY OPERATORS WHO MAINTAIN UNDERGROUND UTILITY LINES IN THE AREA OF PROPOSED EXCAVATION AT LEAST THREE WORKING DAYS, BUT NOT MORE THAN TEN WORKING DAYS, PRIOR TO COMMENCEMENT OF EXCAVATION OR DEMOLITION. ALL WATER, GAS, SEWER AND OTHER UTILITIES SHALL BE MAINTAINED AT ALL TIMES DURING CONSTRUCTION.
- RELOCATION OF ANY UTILITIES SHALL BE AT THE OWNERS EXPENSE AND COMPLETED WITH THE UTILITY WORK. THE OWNER SHALL BE NOTIFIED AS TO THE RELOCATIONS REQUIRED PRIOR TO THE START OF CONSTRUCTION.
- 8. THE CONTRACTOR SHALL BE RESPONSIBLE FOR REPLACING, WITH MATCHING MATERIALS, ANY PAVEMENT, WALKS, CURBS, ETC. THAT MUST BE CUT OR THAT ARE DAMAGED DURING CONSTRUCTION.
- 9. AN APPROVED SET OF PLANS AND ALL APPLICABLE PERMITS MUST BE AVAILABLE AT THE CONSTRUCTION SITE.
- 10. ALL CONSTRUCTION SHALL BE IN ACCORDANCE WITH THESE DOCUMENTS AND SUBSEQUENT ISSUED PLAN REVISIONS. ANY DEVIATIONS FROM THESE DOCUMENTS SHALL REQUIRE NOTIFICATION TO THE ENGINEER PRIOR TO THE COMMENCEMENT OF CONSTRUCTING ANY CHANGE. THE CONTRACTOR WILL BE WORKING AT HIS OR HER OWN RISK
- 11. ALL WATER AND SEWER CONSTRUCTION SHALL BE PERFORMED IN ACCORDANCE WITH THE TOWN OF SALISBURY RULES AND REGULATIONS AND INSPECTED AS REQUIRED.
- 12. WORK HOURS SHALL BE 7 AM TO 4 PM, MONDAY THROUGH FRIDAY, AND 7 AM TO NOON ON SATURDAY. EXTENDED HOURS REQUIRE PERMISSION FROM THE DEPARTMENT OF PUBLIC WORKS.
- 13. CONSTRUCTION VEHICLES AND PERSONNEL MUST NOT OBSTRUCT THE PUBLIC SIDEWALKS, NOR INTERFERE WITH SIGHT DISTANCES FOR TURNING VEHICLES.