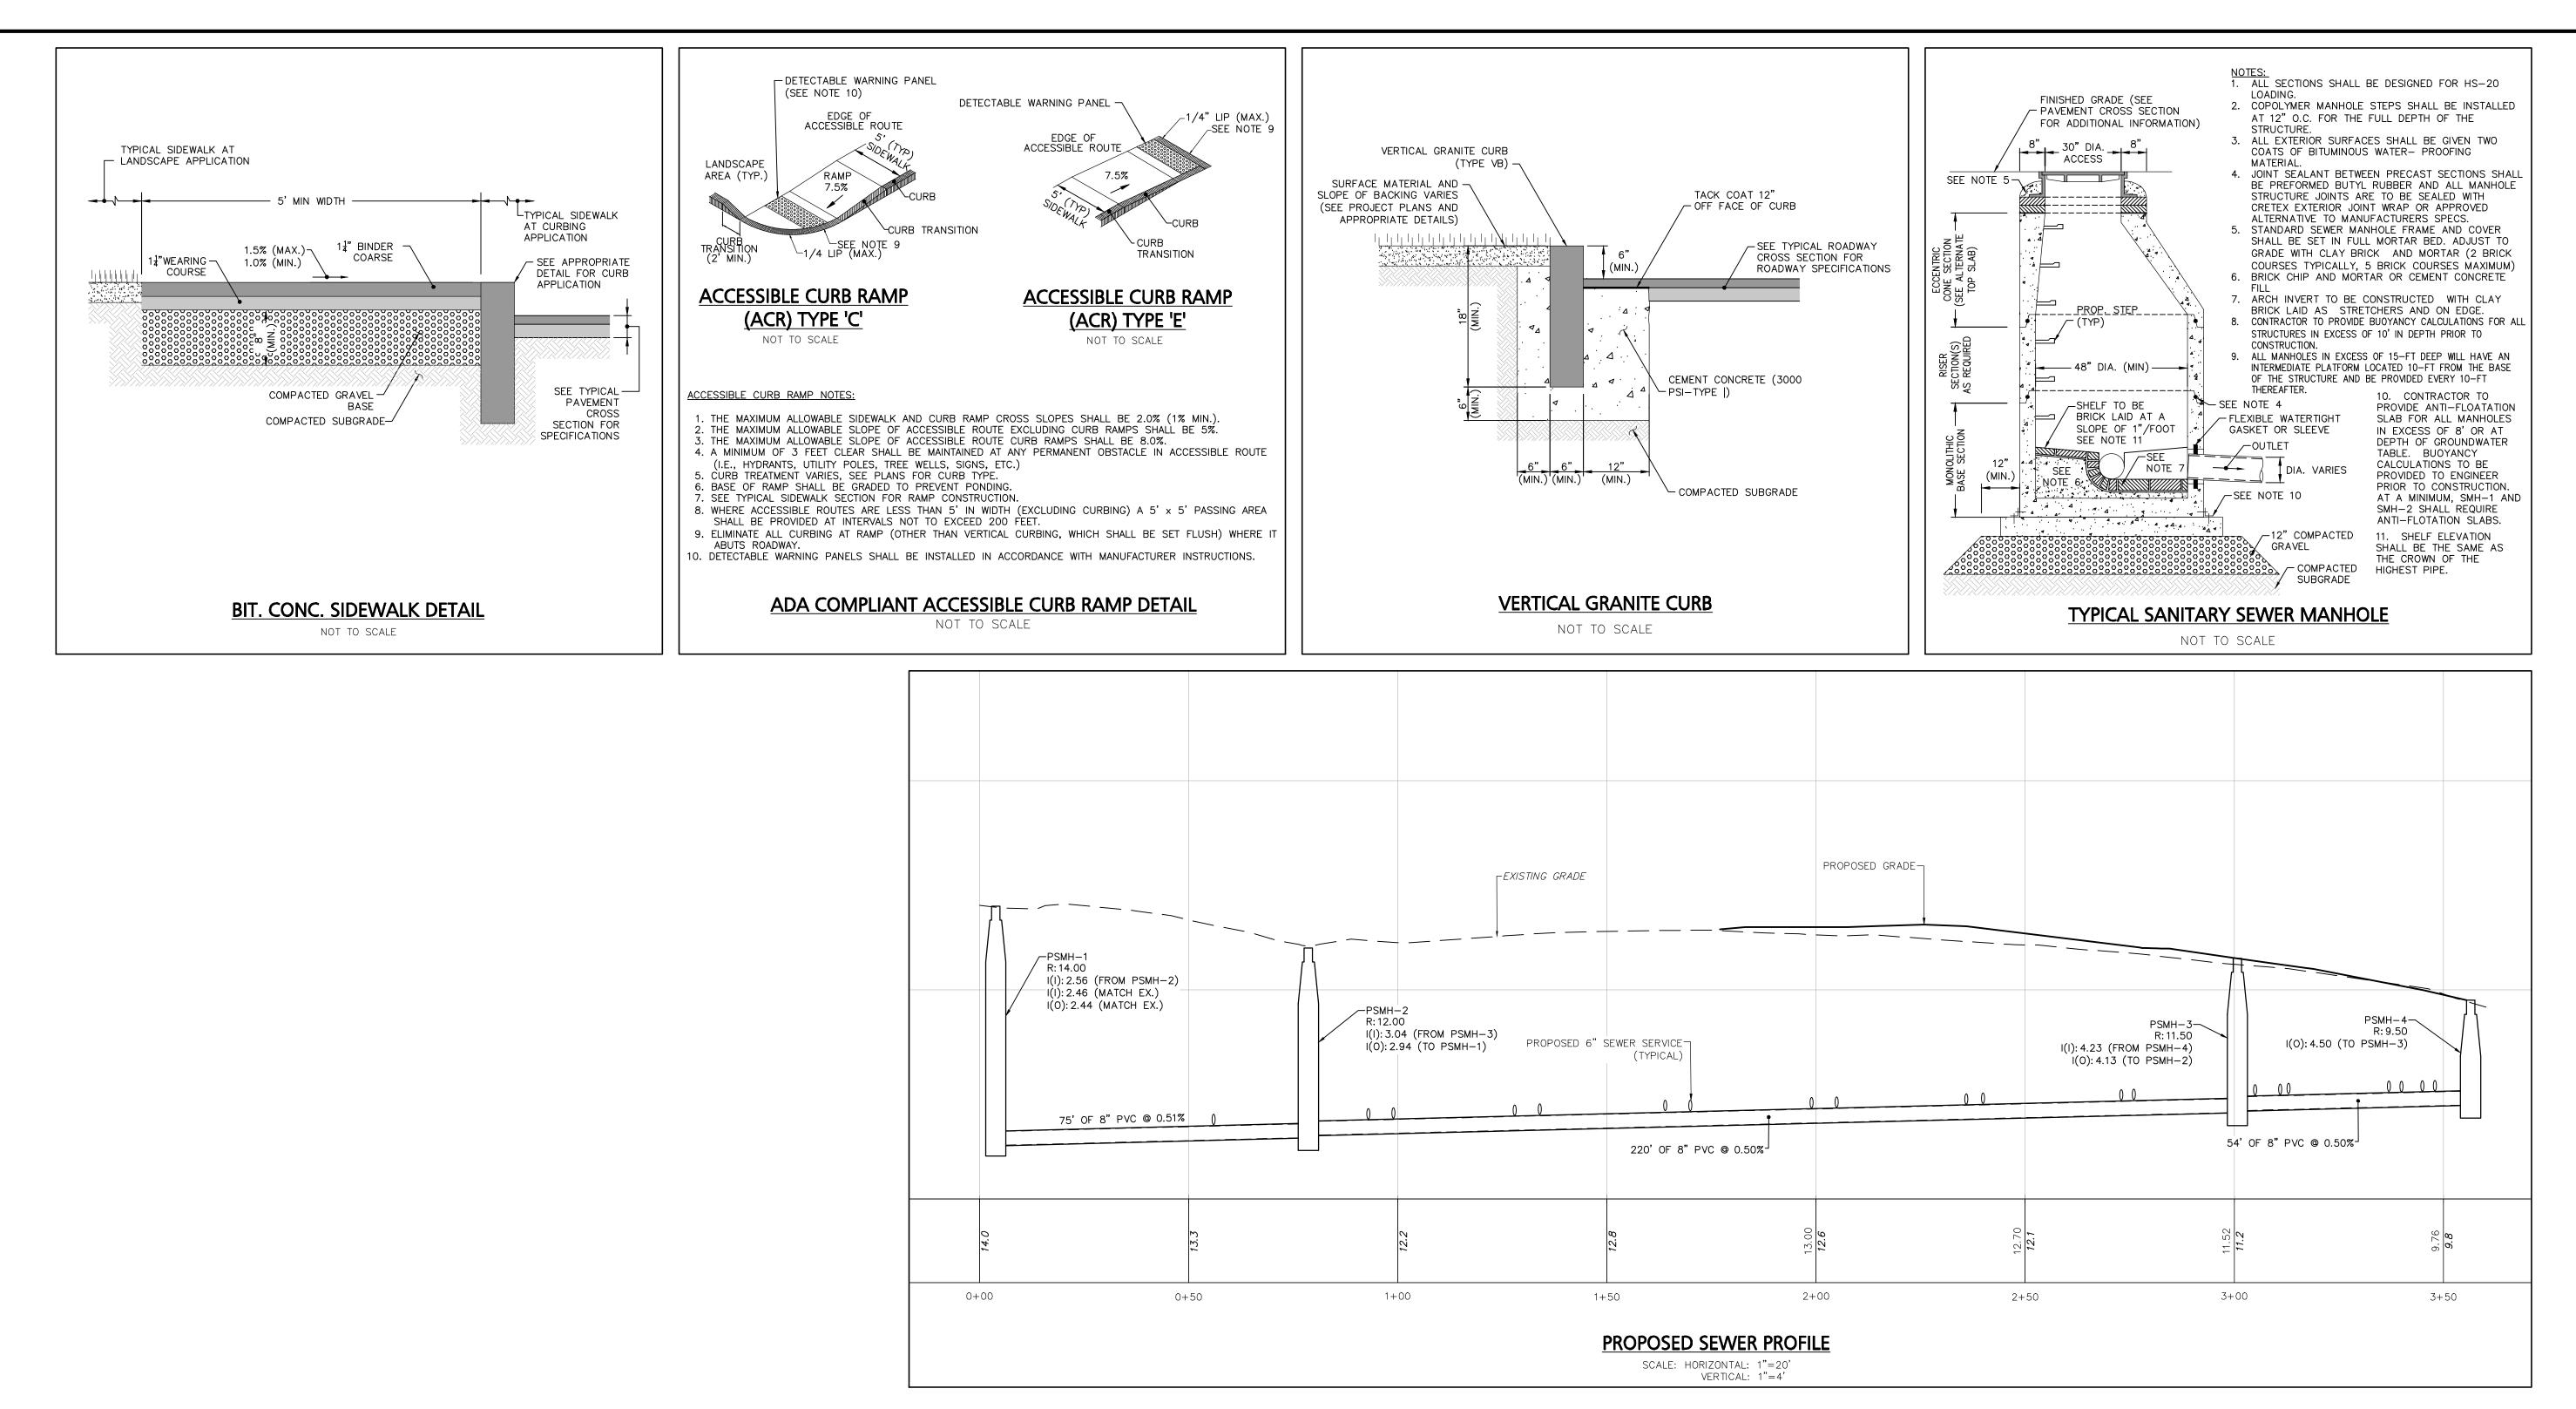

- COORDINATE SYSTEM (NAD83) MAINLAND ZONE PER GPS
- (NAVD88) PER GPS OBSERVATIONS.
- LAID AT SUCH AN ELEVATION THAT THE CROWN OF THE SEWER IS AT LEAST 18 INCHES BELOW THE INVERT OF THE WATER MAIN. IF THE ELEVATION OF THE SEWER CANNOT BE VARIED TO MEET THIS SEPARATION OR CONSTRUCTED WITH MECHANICAL JOINT PIPE FOR A JOINTS WILL BE AS FAR FROM THE SEWER AS POSSIBLE. WHENEVER IT BOTH THE WATER MAIN AND SEWER SHALL BE ENCASED IN CONCRETE FOR A MINIMUM DISTANCE OF 10 FEET FROM THE CROSSING POINT OF THE OTHER PIPE AS MEASURED NORMALLY FROM ALL POINTS ALONG THE PIPE.
- TOWN PRIOR TO INSTALLATION.
- SPECIFIED.
- APPROVED BY THE UTILITY COMPANY PRIOR TO THE START OF CONSTRUCTION.
- COMPLETION OF CONSTRUCTION.
- PLAN PREPARED BY RICHARD KATTMAN.

## PROJECT NOTES:

- 2. PLAN BEARINGS ARE BASED UPON THE MASSACHUSETTS STATE PLANE COORDINATE SYSTEM (NAD83) - MAINLAND ZONE PER GPS
- 3. ELEVATIONS ARE BASED UPON THE NORTH AMERICAN VERTICAL DATUM
- 4. THE CONTRACTOR IS TO VERIFY THE LOCATION, DEPTH, AND CONDITION
- LAID AT SUCH AN ELEVATION THAT THE CROWN OF THE SEWER IS AT LEAST 18 INCHES BELOW THE INVERT OF THE WATER MAIN. IF THE ELEVATION OF THE SEWER CANNOT BE VARIED TO MEET THIS SEPARATION OR CONSTRUCTED WITH MECHANICAL JOINT PIPE FOR A DISTANCE OF 10 FEET ON EACH SIDE OF THE SEWER. ONE FULL LENGTH OF WATER MAIN SHALL BE CENTERED OVER THE SEWER SO THAT BOTH JOINTS WILL BE AS FAR FROM THE SEWER AS POSSIBLE. WHENEVER IT IS IMPOSSIBLE TO OBTAIN VERTICAL SEPARATION AS STIPULATED ABOVE, BOTH THE WATER MAIN AND SEWER SHALL BE ENCASED IN CONCRETE FOR A MINIMUM DISTANCE OF 10 FEET FROM THE CROSSING POINT OF THE OTHER PIPE AS MEASURED NORMALLY FROM ALL POINTS ALONG THE PIPE.
- TOWN PRIOR TO INSTALLATION.
- 7. ALL BENDS IN WATER MAIN ARE 45 DEGREES UNLESS OTHERWISE SPECIFIED.
- APPROVED BY THE UTILITY COMPANY PRIOR TO THE START OF CONSTRUCTION.
- COMPLETION OF CONSTRUCTION.
- PLAN PREPARED BY RICHARD KATTMAN.
- LAYOUT MUST RECEIVE APPROVAL FROM MASSDOT PRIOR TO THE START OF CONSTRUCTION.

- WHERE SANITARY SEWERS CROSS WATER MAINS, THE SEWER SHALL BE LAID AT SUCH AN ELEVATION THAT THE CROWN OF THE SEWER IS AT LEAST 18 INCHES BELOW THE INVERT OF THE WATER MAIN. IF THE ELEVATION OF THE SEWER CANNOT BE VARIED TO MEET THIS REQUIREMENT, THE WATER MAIN SHALL BE RELOCATED TO PROVIDE THIS SEPARATION OR CONSTRUCTED WITH MECHANICAL-JOINT PIPE FOR A DISTANCE OF 10 FEET ON EACH SIDE OF THE SEWER. ONE FULL LENGTH OF WATER MAIN SHALL BE CENTERED OVER THE SEWER SO THAT BOTH JOINTS WILL BE AS FAR FROM THE SEWER AS POSSIBLE. WHENEVER IT IS IMPOSSIBLE TO OBTAIN VERTICAL SEPARATION AS STIPULATED ABOVE, BOTH THE WATER MAIN AND THE SEWER MAIN SHALL BE ENCASED IN CONCRETE FOR A MINIMUM DISTANCE OF 10 FEET FROM THE CROSSING POINT OF THE OTHER PIPE AS MEASURED NORMALLY FROM ALL POINTS ALONG THE PIPE.
- 3. ALL UTILITY WORK PERFORMED WITHIN RIGHT-OF-WAY SHALL BE PERFORMED BY A CONTRACTOR LICENSED BY THE DPW AND OBTAIN A PERMIT FOR SUCH WORK FROM THE DPW AND MASSDOT, IF NEEDED.
- 4. ALL DEBRIS SHALL BE REMOVED FROM THE SITE AND DISPOSED OF IN ACCORDANCE WITH ALL APPLICABLE LOCAL, STATE AND FEDERAL REGULATIONS. 5. A DUST EMISSION CONTROL PLAN SHALL BE DEVELOPED AND IMPLEMENTED BY THE CONTRACTOR IF CONDITIONS
- WARRANT. . CONTRACTOR SHALL BE RESPONSIBLE FOR INSTALLING ALL UTILITIES AS SHOWN ON THESE PLANS IN ACCORDANCE WITH THE APPROPRIATE UTILITY COMPANY SPECIFICATIONS. ALL UTILITY CONSTRUCTION SHALL CONFORM TO THE APPROPRIATE UTILITY COMPANY STANDARDS FOR CONSTRUCTION. THE CONTRACTOR SHALL BE RESPONSIBLE FOR OBTAINING SPECIFICATIONS OF MATERIALS AND INSTALLATION PROCEDURES AND INSTALL IN ACCORDANCE WITH APPLICABLE REGULATIONS.
- 7. THE CONTRACTOR IS RESPONSIBLE TO CONTACT AND DETERMINE, COORDINATE AND SCHEDULE ALL NECESSARY INSPECTIONS AND MONITORING WITH ALL APPROPRIATE UTILITY COMPANIES.
- 8. THE CONTRACTOR IS RESPONSIBLE FOR OBTAINING AND PAYING FOR ANY PERMITS AND/OR CONNECTION FEES REQUIRED TO PERFORM THE WORK. 9. ALL ELEVATIONS SHOWN ARE IN REFERENCE TO THE PROJECT BENCHMARK AND MUST BE VERIFIED BY THE
- GENERAL CONTRACTOR PRIOR TO THE COMMENCEMENT OF CONSTRUCTION.
- 10. THE CONTRACTOR SHALL BE RESPONSIBLE FOR SITE RESTORATION AND CLEAN UP UPON COMPLETION OF THE PROJECT.
- 11. WATER AND SEWER TESTING TO CONFORM TO LOCAL DPW REGULATIONS. 12. ALL MECHANICAL JOINTS TO BE MEGALUG SERIES 1100 INSTALLED IN ACCORDING WITH MANUFACTURER
- RECOMMENDATIONS OR APPROVED EQUAL. 13. ALL SEWER SYSTEM MAINS, STRUCTURES AND CONNECTIONS SHALL BE INSTALLED AND INSPECTED IN ACCORDANCE
- WITH THE STANDARDS OF THE TOWN OF SALISBURY, MA WASTEWATER TREATMENT FACILITY. 14. CONTRACTOR TO COORDINATE ALL BUILDING PENETRATIONS AND ROOF LEADER LOCATIONS WITH ARCHITECTURAL DOCUMENTS PRIOR TO CONSTRUCTION.