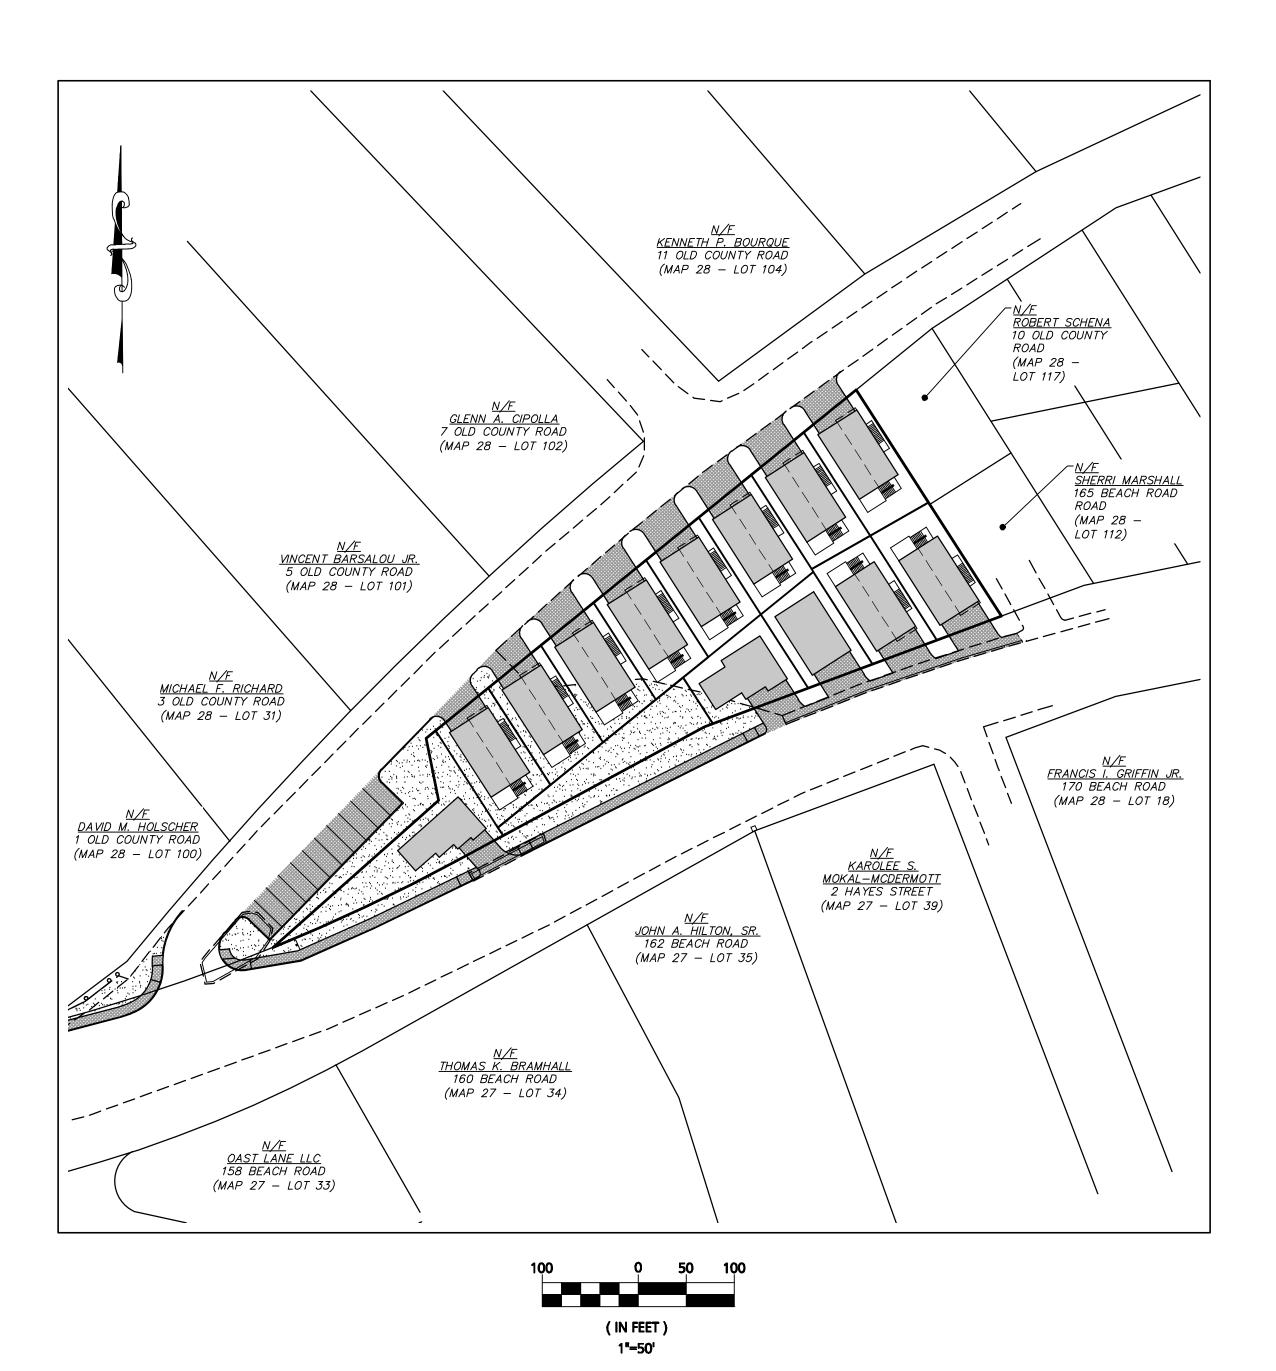

# SITE DEVELOPMENT PLANS FOR 159 BEACH ROAD

# (MAP 28 / LOT I) SALISBURY, MASSACHUSETTS 01952

|                                 |                                                      |                                                                                                     | #503             | 40318-371                                                                                                 |
|---------------------------------|------------------------------------------------------|-----------------------------------------------------------------------------------------------------|------------------|-----------------------------------------------------------------------------------------------------------|
|                                 |                                                      |                                                                                                     | /                |                                                                                                           |
|                                 |                                                      |                                                                                                     |                  |                                                                                                           |
|                                 |                                                      |                                                                                                     | -<br>-<br>-<br>- | SO.ESSEX #503 Bk:40318 Pg:371<br>09/27/2021 01:49 PLAN Pg 1/1                                             |
|                                 |                                                      | TOTAL AREA                                                                                          |                  | # 503                                                                                                     |
|                                 |                                                      | (TAX MAP 28 – LOT 1)<br>AREA: 30,311–SF<br>0.70–AC.                                                 |                  | B 40318-371                                                                                               |
|                                 |                                                      | REA REGISTERED LAND: 9,825-SF)<br>(SEE NOTE 11)                                                     |                  | 9/27/2021                                                                                                 |
|                                 |                                                      | EA UNREGISTERED LAND: 20,486–SI<br>TOTAL FRONTAGE (B.R.): 417.61'<br>TOTAL FRONTAGE (C.R.): 436.73' |                  | FOR REGISTRY USE ONLY                                                                                     |
|                                 |                                                      |                                                                                                     |                  | THIS PLAN WAS PREPARED IN<br>ACCORDANCE WITH THE RULES AND                                                |
|                                 |                                                      |                                                                                                     |                  | REGULATIONS FOR RECORDING ADOPTED<br>BY THE REGISTERS OF DEEDS IN 1978<br>AND AMENDED JANUARY 12, 1988.   |
|                                 |                                                      |                                                                                                     |                  |                                                                                                           |
| <b>`</b>                        |                                                      |                                                                                                     |                  | SURVEYOR TOPN OF SALIS BURY DATE                                                                          |
|                                 |                                                      |                                                                                                     |                  | CORPORTAL UNDER THE SUBDIVIVION                                                                           |
| 7                               |                                                      |                                                                                                     |                  | Dhad I may                                                                                                |
|                                 |                                                      |                                                                                                     |                  | AD Masiales                                                                                               |
|                                 | $\backslash$                                         |                                                                                                     |                  | M.M.D.                                                                                                    |
| $\backslash$                    |                                                      |                                                                                                     |                  | glaalai                                                                                                   |
| $\backslash$                    |                                                      |                                                                                                     |                  | DATE OF ENDORSEMENT<br>"ENDORSEMENT OF THIS PLAN SHALL NOT                                                |
|                                 |                                                      | 79+00                                                                                               |                  | BE AN INDICATION, EXPRESS OR IMPLIED,<br>THAT THE PARCELS OR STRUCTURES<br>SHOWN ON THIS PLAN CONFORM TO  |
| FOUND)                          | 78+00                                                |                                                                                                     |                  | APPLICABLE ZONING, CONSERVATION<br>COMMISSION OR BOARD OF HEALTH<br>REQUIREMENTS"                         |
|                                 |                                                      |                                                                                                     |                  |                                                                                                           |
|                                 |                                                      |                                                                                                     |                  | DATE DESCRIPTION REVISIONS                                                                                |
|                                 |                                                      |                                                                                                     |                  | PREPARED FOR (APPLICANT):<br>LARKIN REAL ESTATE                                                           |
|                                 |                                                      |                                                                                                     |                  | GROUP, INC.<br>383 MAIN STREET                                                                            |
|                                 |                                                      |                                                                                                     |                  | MEDFIELD, MA. 02052<br>PROJECT:                                                                           |
|                                 | PROJECT NOTES:                                       | 159 BEACH ROAD – ROUT                                                                               | Έ 1Δ             | 159 BEACH ROAD                                                                                            |
|                                 | 1. LOCATION:                                         | SALISBURY MA.<br>LOT 76B, 76 & 76A)                                                                 |                  | TAX MAP 28 - LOT 1<br>SALISBURY, MA. 01952                                                                |
|                                 | 2. PROPERTY REFEREN                                  | ICES: SOUTH ESSEX REGISTRY O<br>DEEDS<br>BOOK 8710 PAGE 72 (198                                     |                  | DATE ISSUED: SEPTEMBER 8, 2021                                                                            |
|                                 | 3. OWNER:                                            | EDWARD FOOTE, JR. & JO.<br>F. BLAIS                                                                 |                  | PROJECT #: 21-10254                                                                                       |
|                                 |                                                      | 159 BEACH ROAD<br>SALISBURY, MA. 01952                                                              |                  | PREPARED BY: WARREN A. WAGNER                                                                             |
|                                 | 4. LAND SURVEYOR:                                    | SEC & ASSOCIATES<br>PLAISTOW, NH 03865<br>TEL: (603) 382-5065                                       |                  |                                                                                                           |
|                                 | TOWN OF SALISBUR                                     | AS SHOWN WAS PRODUCED FROM                                                                          | X                |                                                                                                           |
|                                 | REGISTRY OF DEED:<br>& ASSOCIATES OF<br>OF 2021.     | S AND AN ON GROUND SURVEY B<br>PLAISTOW, NH IN FEBRUARY & M.                                        | ARCH             | ALDERTY Y S<br>RAUDLE<br>Mol ALAST                                                                        |
|                                 |                                                      | DING AS SHOWN WILL BE RAZED.<br>MATION SHOWN ON THIS PLAN IS                                        |                  |                                                                                                           |
| 250—A<br>TH ESSEX               | APPROXIMATE AND<br>AVAILABLE TOWN R                  | BASED ON VISABLE EVIDENCE AN<br>RECORDS. RELIABLE LOCATIONS SH<br>IE TOWN OF SALISBURY AND BY C     | OULD             | PROFESSIONAL LAND SURVEYOR FOR CIVIL<br>DESIGN CONSULTANTS, INC.                                          |
| MARCH 1,<br>SISTRY OF           | DIG SAFE AT 811.<br>8. PROPERTY IS NOT               | LOCATED WITHIN A DESIGNATED F                                                                       | LOOD             | CIVIL DESIGN                                                                                              |
| – PLAN NO.                      | HAZARD AREA — A                                      | AS SHOWN ON FLOOD INSURANCE<br>)9C0129F PANEL 129 OF 600 EFFI                                       | RATE             | SURVEY - DESIGN - PERMITTING - CONSTRUCTION ADMINISTRATION                                                |
| D, DATED<br>REGISTRY<br>33 PLAN | 9. PLAN BEARINGS AF<br>STATE PLANE COO               | RE BASED UPON THE MASSACHUSI<br>RDINATE SYSTEM (NAD83) - MAIN                                       | ETTS<br>ILAND    | 344 North Main Street         Tel: (978) 416-0920           Andover, MA 01810         Fax: (978) 416-7865 |
| ED AUGUST                       | OF COMPLIANCE W                                      | SERVATIONS.<br>OF THIS PLAN IS NOT A DETERMI<br>ITH THE TOWN OF SALISBURY ZON                       |                  | DRAWING TITLE:<br>PLAN OF LAND                                                                            |
| 6 PLAN NO.                      | BY-LAW.<br>11. THE PORTION OF T<br>LAND IS IN THE PE | THIS PARCEL CONTAINING REGISTER<br>ROCESS OF BEING REMOVED FROM                                     | RED<br>LAND      | (APPROVAL NOT REQUIRED)                                                                                   |
| OUNTY<br>SOUTH<br>IN PLAN       | COURT.                                               | 42'-50'-25") AND LONGITUDE (W                                                                       | _, ,, ,,         |                                                                                                           |
| 0. 1543–3                       | 70°-50'-02") REPI                                    | RESENTS THE APPROXIMATE CENTI<br>DING ON SITE (159 BEACH ROAD).                                     | ER OF            | ANR-1                                                                                                     |
| LTERATION                       |                                                      |                                                                                                     |                  |                                                                                                           |
|                                 |                                                      |                                                                                                     |                  | -                                                                                                         |