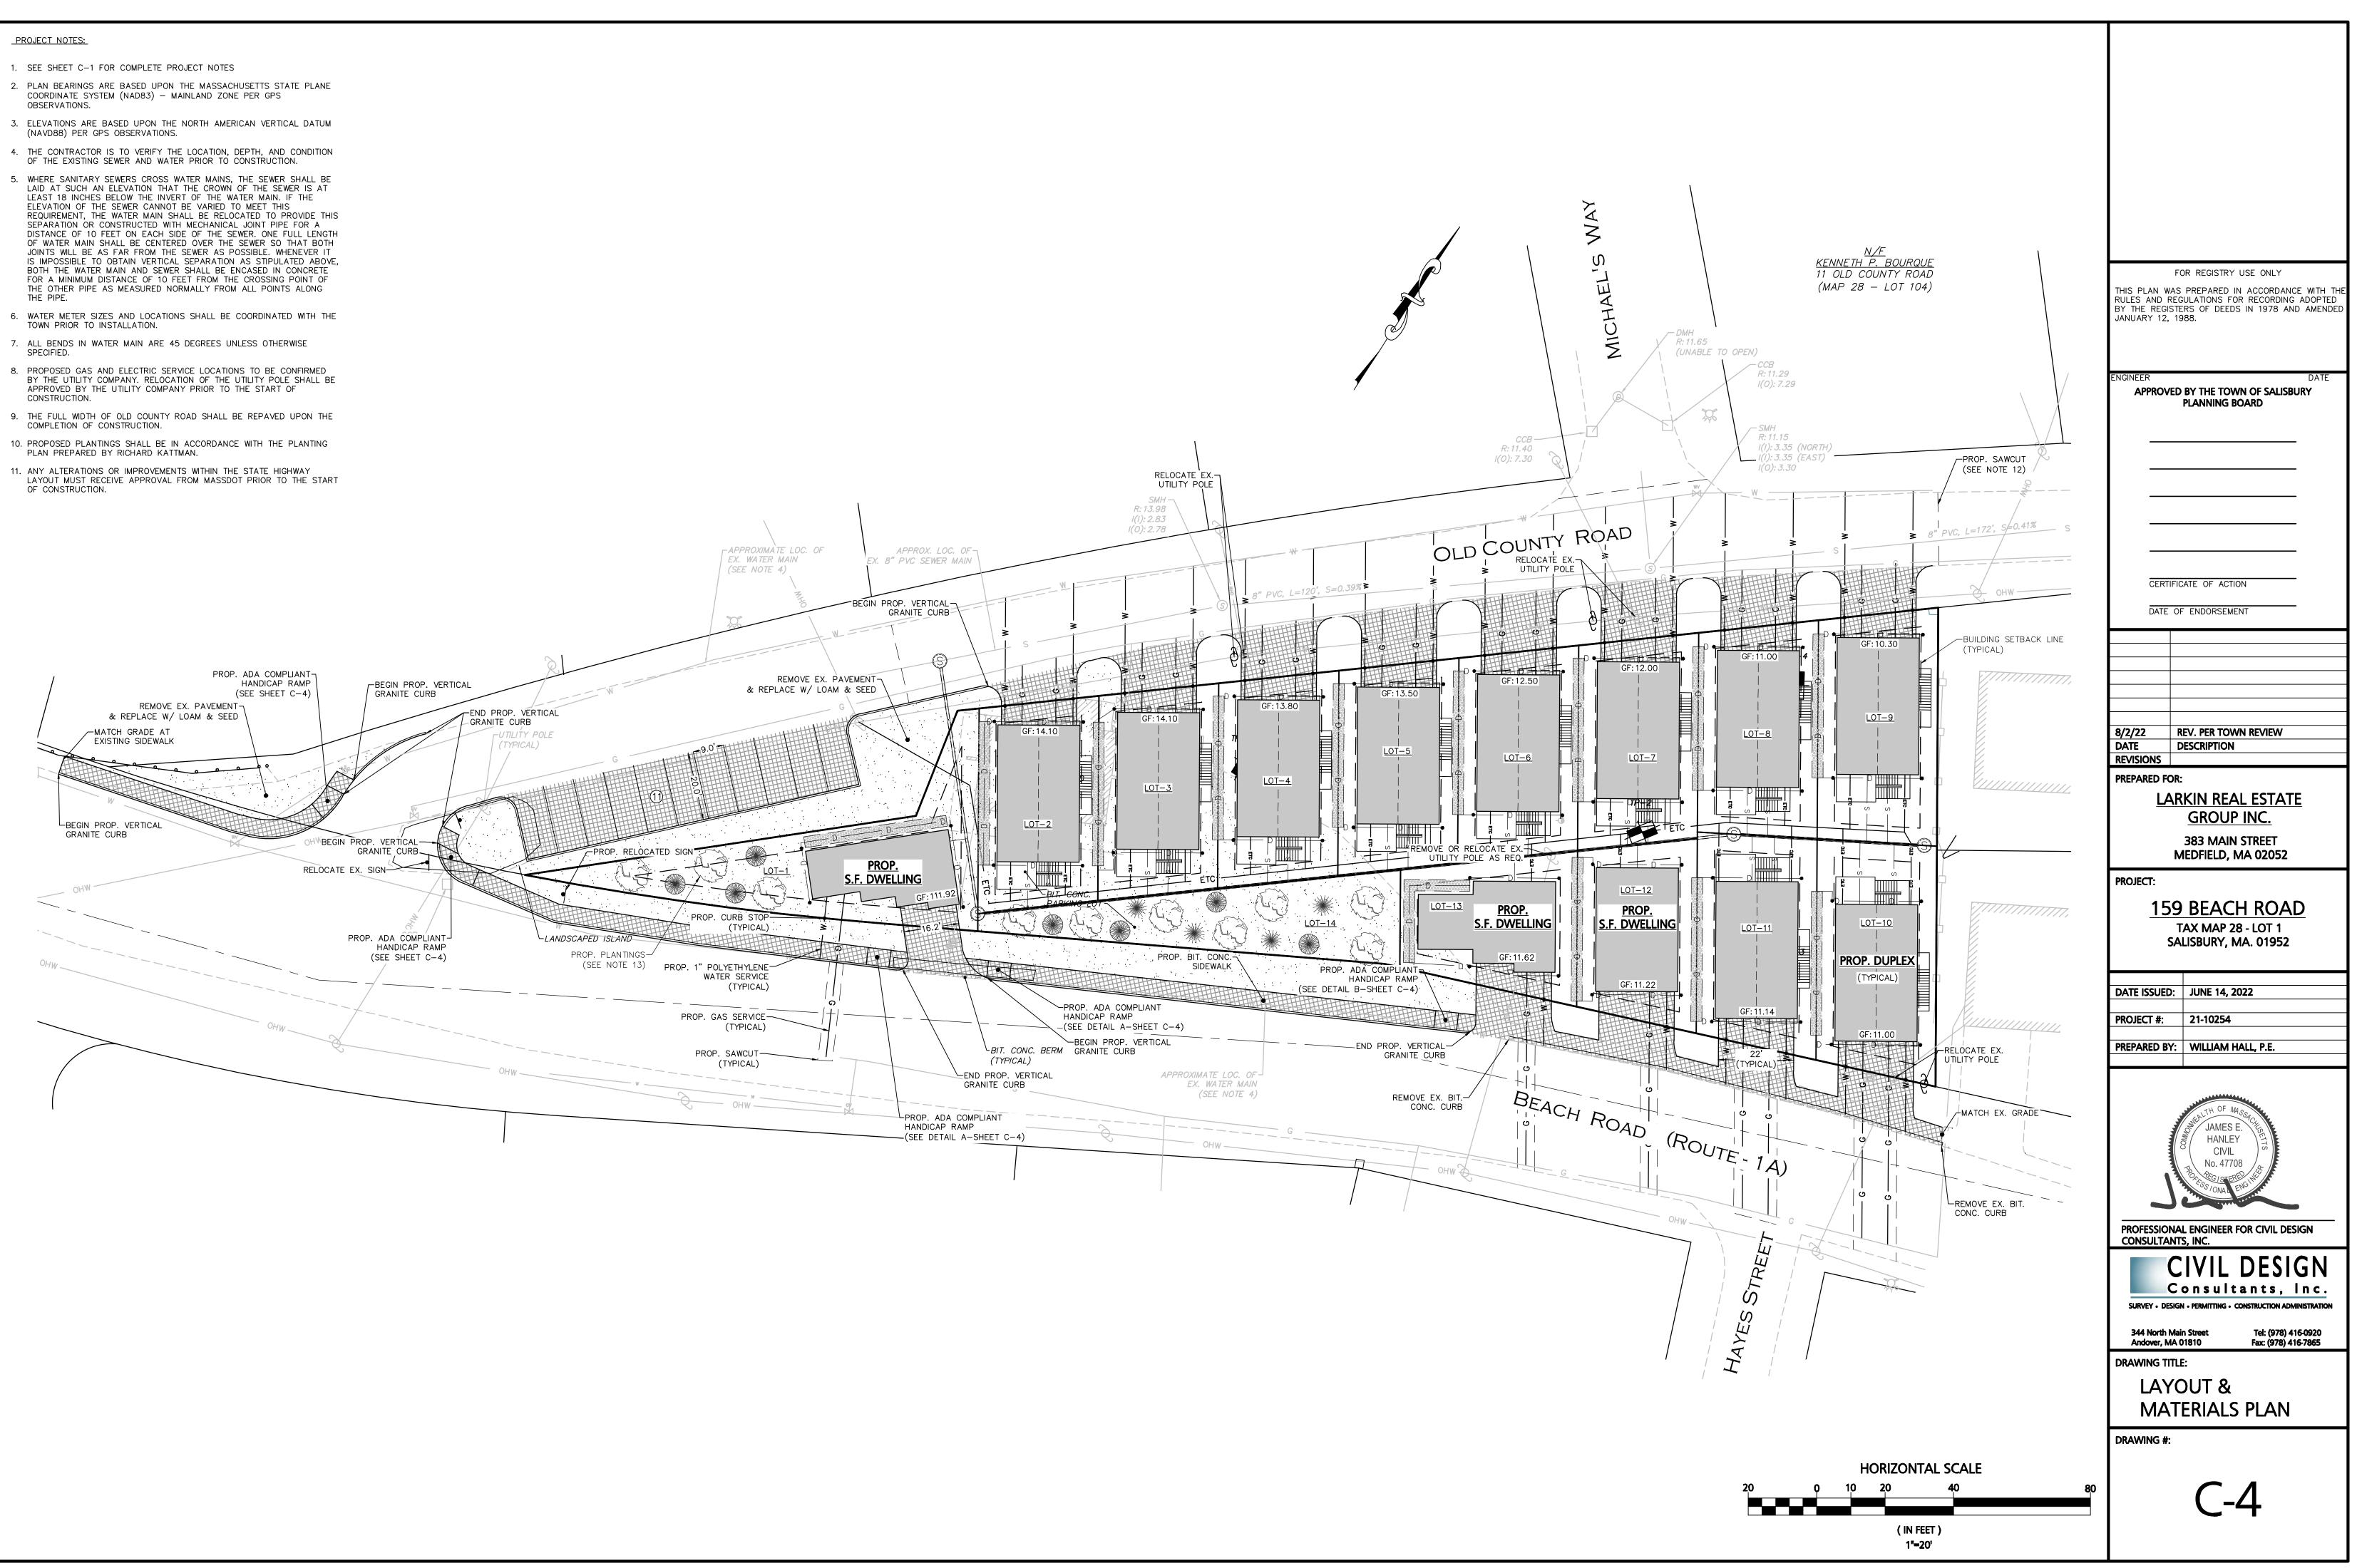

## PROJECT NOTES:

- 2. PLAN BEARINGS ARE BASED UPON THE MASSACHUSETTS STATE PLANE COORDINATE SYSTEM (NAD83) - MAINLAND ZONE PER GPS
- 3. ELEVATIONS ARE BASED UPON THE NORTH AMERICAN VERTICAL DATUM
- 4. THE CONTRACTOR IS TO VERIFY THE LOCATION, DEPTH, AND CONDITION
- LAID AT SUCH AN ELEVATION THAT THE CROWN OF THE SEWER IS AT LEAST 18 INCHES BELOW THE INVERT OF THE WATER MAIN. IF THE ELEVATION OF THE SEWER CANNOT BE VARIED TO MEET THIS SEPARATION OR CONSTRUCTED WITH MECHANICAL JOINT PIPE FOR A DISTANCE OF 10 FEET ON EACH SIDE OF THE SEWER. ONE FULL LENGTH OF WATER MAIN SHALL BE CENTERED OVER THE SEWER SO THAT BOTH JOINTS WILL BE AS FAR FROM THE SEWER AS POSSIBLE. WHENEVER IT IS IMPOSSIBLE TO OBTAIN VERTICAL SEPARATION AS STIPULATED ABOVE, BOTH THE WATER MAIN AND SEWER SHALL BE ENCASED IN CONCRETE FOR A MINIMUM DISTANCE OF 10 FEET FROM THE CROSSING POINT OF THE OTHER PIPE AS MEASURED NORMALLY FROM ALL POINTS ALONG THE PIPE.
- TOWN PRIOR TO INSTALLATION.
- 7. ALL BENDS IN WATER MAIN ARE 45 DEGREES UNLESS OTHERWISE SPECIFIED.
- APPROVED BY THE UTILITY COMPANY PRIOR TO THE START OF CONSTRUCTION.
- COMPLETION OF CONSTRUCTION.
- PLAN PREPARED BY RICHARD KATTMAN.
- LAYOUT MUST RECEIVE APPROVAL FROM MASSDOT PRIOR TO THE START OF CONSTRUCTION.