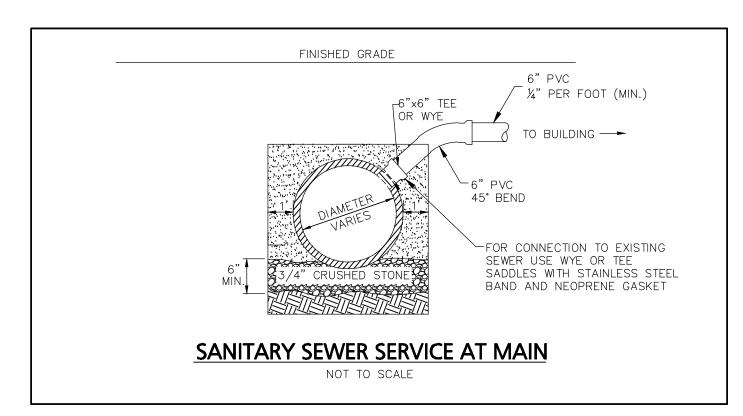

- WHERE SANITARY SEWERS CROSS WATER MAINS, THE SEWER SHALL BE LAID AT SUCH AN ELEVATION THAT THE CROWN OF THE SEWER IS AT LEAST 18 INCHES BELOW THE INVERT OF THE WATER MAIN. IF THE ELEVATION OF THE SEWER CANNOT BE VARIED TO MEET THIS REQUIREMENT, THE WATER MAIN SHALL BE RELOCATED TO PROVIDE THIS SEPARATION OR CONSTRUCTED WITH MECHANICAL-JOINT PIPE FOR A DISTANCE OF 10 FEET ON EACH SIDE OF THE SEWER. ONE FULL LENGTH OF WATER MAIN SHALL BE CENTERED OVER THE SEWER SO THAT BOTH JOINTS WILL BE AS FAR FROM THE SEWER AS POSSIBLE. WHENEVER IT IS IMPOSSIBLE TO OBTAIN VERTICAL SEPARATION AS STIPULATED ABOVE, BOTH THE WATER MAIN AND THE SEWER MAIN SHALL BE ENCASED IN CONCRETE FOR A MINIMUM DISTANCE OF 10 FEET FROM THE CROSSING POINT OF THE OTHER PIPE AS MEASURED NORMALLY FROM ALL POINTS ALONG THE PIPE.
- 3. ALL UTILITY WORK PERFORMED WITHIN RIGHT-OF-WAY SHALL BE PERFORMED BY A CONTRACTOR LICENSED BY THE DPW AND OBTAIN A PERMIT FOR SUCH WORK FROM THE DPW AND MASSDOT, IF NEEDED.
- 4. ALL DEBRIS SHALL BE REMOVED FROM THE SITE AND DISPOSED OF IN ACCORDANCE WITH ALL APPLICABLE LOCAL, STATE AND FEDERAL REGULATIONS. 5. A DUST EMISSION CONTROL PLAN SHALL BE DEVELOPED AND IMPLEMENTED BY THE CONTRACTOR IF CONDITIONS
- WARRANT. . CONTRACTOR SHALL BE RESPONSIBLE FOR INSTALLING ALL UTILITIES AS SHOWN ON THESE PLANS IN ACCORDANCE WITH THE APPROPRIATE UTILITY COMPANY SPECIFICATIONS. ALL UTILITY CONSTRUCTION SHALL CONFORM TO THE APPROPRIATE UTILITY COMPANY STANDARDS FOR CONSTRUCTION. THE CONTRACTOR SHALL BE RESPONSIBLE FOR OBTAINING SPECIFICATIONS OF MATERIALS AND INSTALLATION PROCEDURES AND INSTALL IN ACCORDANCE WITH APPLICABLE REGULATIONS.
- 7. THE CONTRACTOR IS RESPONSIBLE TO CONTACT AND DETERMINE, COORDINATE AND SCHEDULE ALL NECESSARY INSPECTIONS AND MONITORING WITH ALL APPROPRIATE UTILITY COMPANIES.
- 8. THE CONTRACTOR IS RESPONSIBLE FOR OBTAINING AND PAYING FOR ANY PERMITS AND/OR CONNECTION FEES REQUIRED TO PERFORM THE WORK. 9. ALL ELEVATIONS SHOWN ARE IN REFERENCE TO THE PROJECT BENCHMARK AND MUST BE VERIFIED BY THE
- GENERAL CONTRACTOR PRIOR TO THE COMMENCEMENT OF CONSTRUCTION.
- 10. THE CONTRACTOR SHALL BE RESPONSIBLE FOR SITE RESTORATION AND CLEAN UP UPON COMPLETION OF THE PROJECT.
- 11. WATER AND SEWER TESTING TO CONFORM TO LOCAL DPW REGULATIONS. 12. ALL MECHANICAL JOINTS TO BE MEGALUG SERIES 1100 INSTALLED IN ACCORDING WITH MANUFACTURER
- RECOMMENDATIONS OR APPROVED EQUAL. 13. ALL SEWER SYSTEM MAINS, STRUCTURES AND CONNECTIONS SHALL BE INSTALLED AND INSPECTED IN ACCORDANCE
- WITH THE STANDARDS OF THE TOWN OF SALISBURY, MA WASTEWATER TREATMENT FACILITY. 14. CONTRACTOR TO COORDINATE ALL BUILDING PENETRATIONS AND ROOF LEADER LOCATIONS WITH ARCHITECTURAL DOCUMENTS PRIOR TO CONSTRUCTION.