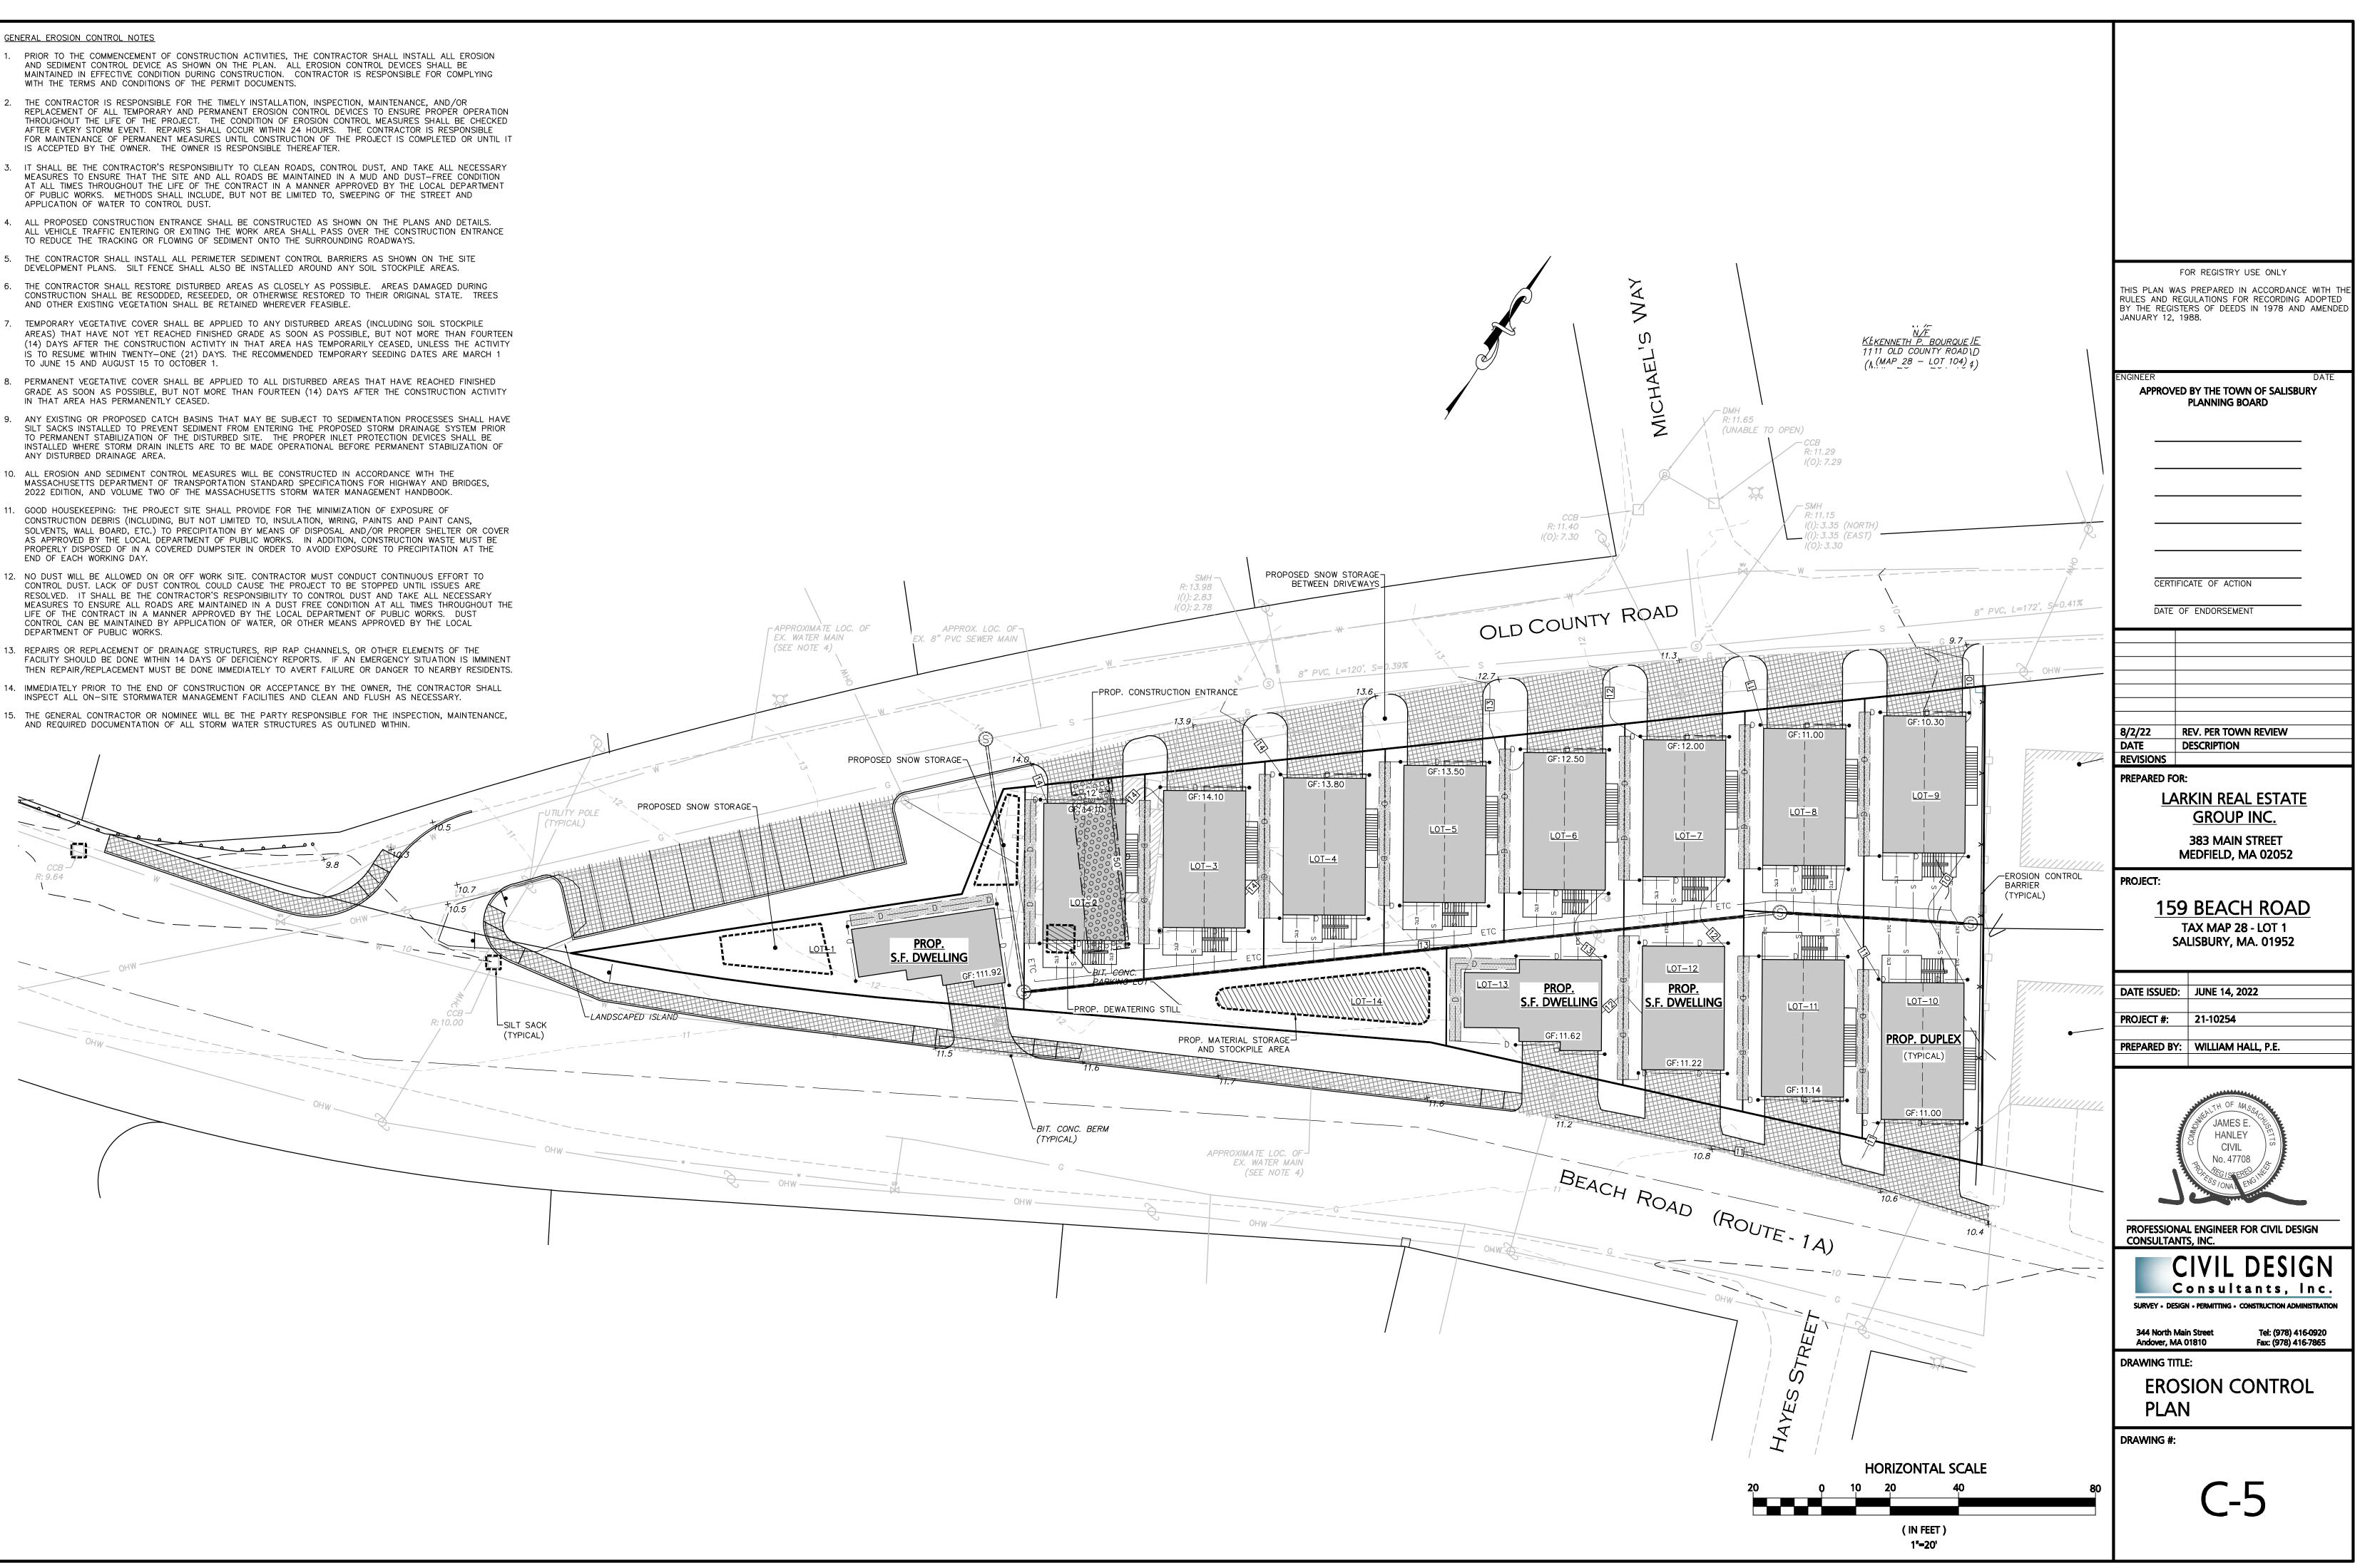

- AND SEDIMENT CONTROL DEVICE AS SHOWN ON THE PLAN. ALL EROSION CONTROL DEVICES SHALL BE MAINTAINED IN EFFECTIVE CONDITION DURING CONSTRUCTION. CONTRACTOR IS RESPONSIBLE FOR COMPLYING WITH THE TERMS AND CONDITIONS OF THE PERMIT DOCUMENTS.
- THE CONTRACTOR IS RESPONSIBLE FOR THE TIMELY INSTALLATION, INSPECTION, MAINTENANCE, AND/OR REPLACEMENT OF ALL TEMPORARY AND PERMANENT EROSION CONTROL DEVICES TO ENSURE PROPER OPERATION THROUGHOUT THE LIFE OF THE PROJECT. THE CONDITION OF EROSION CONTROL MEASURES SHALL BE CHECKED
- 3. IT SHALL BE THE CONTRACTOR'S RESPONSIBILITY TO CLEAN ROADS, CONTROL DUST, AND TAKE ALL NECESSARY MEASURES TO ENSURE THAT THE SITE AND ALL ROADS BE MAINTAINED IN A MUD AND DUST-FREE CONDITION OF PUBLIC WORKS. METHODS SHALL INCLUDE, BUT NOT BE LIMITED TO, SWEEPING OF THE STREET AND APPLICATION OF WATER TO CONTROL DUST.
- ALL PROPOSED CONSTRUCTION ENTRANCE SHALL BE CONSTRUCTED AS SHOWN ON THE PLANS AND DETAILS. TO REDUCE THE TRACKING OR FLOWING OF SEDIMENT ONTO THE SURROUNDING ROADWAYS.
- DEVELOPMENT PLANS. SILT FENCE SHALL ALSO BE INSTALLED AROUND ANY SOIL STOCKPILE AREAS.
- AND OTHER EXISTING VEGETATION SHALL BE RETAINED WHEREVER FEASIBLE.
- IS TO RESUME WITHIN TWENTY-ONE (21) DAYS. THE RECOMMENDED TEMPORARY SEEDING DATES ARE MARCH 1 TO JUNE 15 AND AUGUST 15 TO OCTOBER 1.
- IN THAT AREA HAS PERMANENTLY CEASED.
- SILT SACKS INSTALLED TO PREVENT SEDIMENT FROM ENTERING THE PROPOSED STORM DRAINAGE SYSTEM PRIOR TO PERMANENT STABILIZATION OF THE DISTURBED SITE. THE PROPER INLET PROTECTION DEVICES SHALL BE INSTALLED WHERE STORM DRAIN INLETS ARE TO BE MADE OPERATIONAL BEFORE PERMANENT STABILIZATION OF
- 2022 EDITION, AND VOLUME TWO OF THE MASSACHUSETTS STORM WATER MANAGEMENT HANDBOOK.
- CONSTRUCTION DEBRIS (INCLUDING, BUT NOT LIMITED TO, INSULATION, WIRING, PAINTS AND PAINT CANS, AS APPROVED BY THE LOCAL DEPARTMENT OF PUBLIC WORKS. IN ADDITION, CONSTRUCTION WASTE MUST BE PROPERLY DISPOSED OF IN A COVERED DUMPSTER IN ORDER TO AVOID EXPOSURE TO PRECIPITATION AT THE END OF EACH WORKING DAY.
- 12. NO DUST WILL BE ALLOWED ON OR OFF WORK SITE. CONTRACTOR MUST CONDUCT CONTINUOUS EFFORT TO CONTROL DUST. LACK OF DUST CONTROL COULD CAUSE THE PROJECT TO BE STOPPED UNTIL ISSUES ARE RESOLVED. IT SHALL BE THE CONTRACTOR'S RESPONSIBILITY TO CONTROL DUST AND TAKE ALL NECESSARY LIFE OF THE CONTRACT IN A MANNER APPROVED BY THE LOCAL DEPARTMENT OF PUBLIC WORKS. DUST CONTROL CAN BE MAINTAINED BY APPLICATION OF WATER, OR OTHER MEANS APPROVED BY THE LOCAL DEPARTMENT OF PUBLIC WORKS.
- 13. REPAIRS OR REPLACEMENT OF DRAINAGE STRUCTURES, RIP RAP CHANNELS, OR OTHER ELEMENTS OF THE FACILITY SHOULD BE DONE WITHIN 14 DAYS OF DEFICIENCY REPORTS. IF AN EMERGENCY SITUATION IS IMMINENT
- INSPECT ALL ON-SITE STORMWATER MANAGEMENT FACILITIES AND CLEAN AND FLUSH AS NECESSARY.