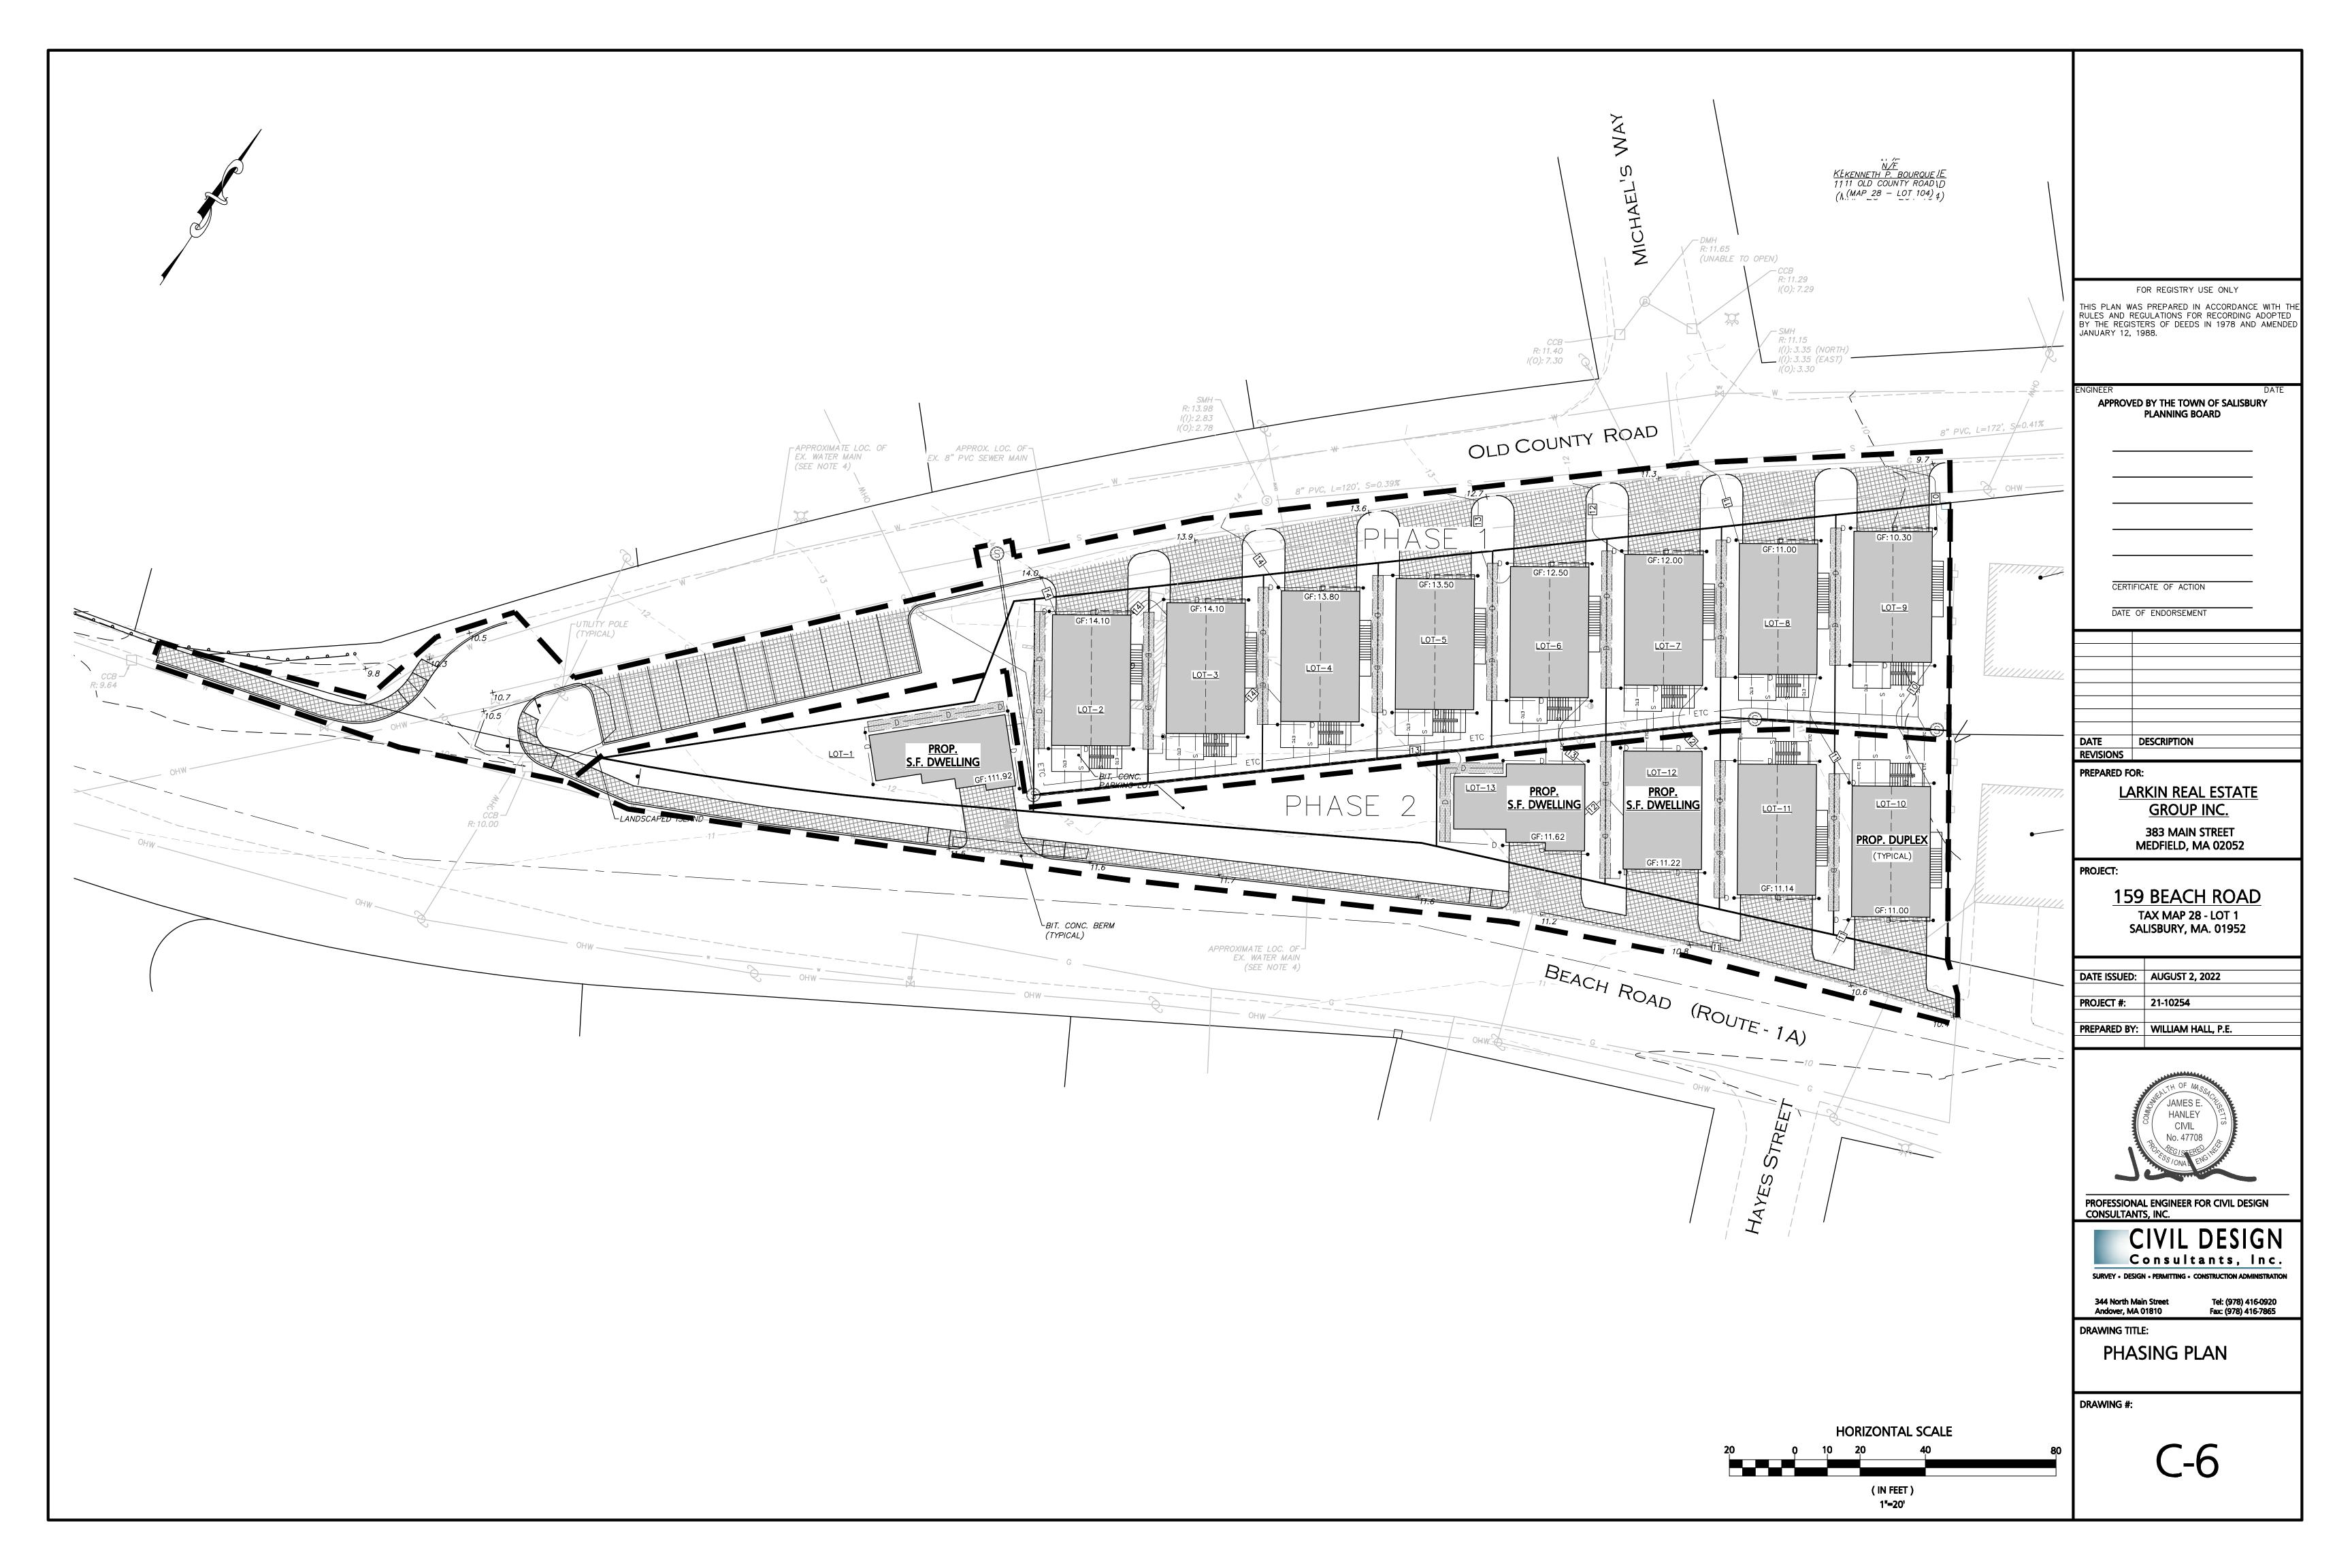

THE END OF EACH WORKING DAY.
- 12. NO DUST WILL BE ALLOWED ON OR OFF WORK SITE. CONTRACTOR MUST CONDUCT CONTINUOUS EFFORT TO CONTROL DUST. LACK OF DUST CONTROL COULD CAUSE THE PROJECT TO BE STOPPED UNTIL ISSUES ARE RESOLVED. IT SHALL BE THE CONTRACTOR'S RESPONSIBILITY TO CONTROL DUST AND TAKE ALL NECESSARY LIFE OF THE CONTRACT IN A MANNER APPROVED BY THE LOCAL DEPARTMENT OF PUBLIC WORKS. DUST CONTROL CAN BE MAINTAINED BY APPLICATION OF WATER, OR OTHER MEANS APPROVED BY THE LOCAL DEPARTMENT OF PUBLIC WORKS.
- 13. REPAIRS OR REPLACEMENT OF DRAINAGE STRUCTURES, RIP RAP CHANNELS, OR OTHER ELEMENTS OF THE FACILITY SHOULD BE DONE WITHIN 14 DAYS OF DEFICIENCY REPORTS. IF AN EMERGENCY SITUATION IS IMMINENT
- INSPECT ALL ON-SITE STORMWATER MANAGEMENT FACILITIES AND CLEAN AND FLUSH AS NECESSARY.







- WHERE SANITARY SEWERS CROSS WATER MAINS, THE SEWER SHALL BE LAID AT SUCH AN ELEVATION THAT THE CROWN OF THE SEWER IS AT LEAST 18 INCHES BELOW THE INVERT OF THE WATER MAIN. IF THE ELEVATION OF THE SEWER CANNOT BE VARIED TO MEET THIS REQUIREMENT, THE WATER MAIN SHALL BE RELOCATED TO PROVIDE THIS SEPARATION OR CONSTRUCTED WITH MECHANICAL-JOINT PIPE FOR A DISTANCE OF 10 FEET ON EACH SIDE OF THE SEWER. ONE FULL LENGTH OF WATER MAIN SHALL BE CENTERED OVER THE SEWER SO THAT BOTH JOINTS WILL BE AS FAR FROM THE SEWER AS POSSIBLE. WHENEVER IT IS IMPOSSIBLE TO OBTAIN VERTICAL SEPARATION AS STIPULATED ABOVE, BOTH THE WATER MAIN AND THE SEWER MAIN SHALL BE ENCASED IN CONCRETE FOR A MINIMUM DISTANCE OF 10 FEET FROM THE CROSSING POINT OF THE OTHER PIPE AS MEASURED NORMALLY FROM ALL POINTS ALONG THE