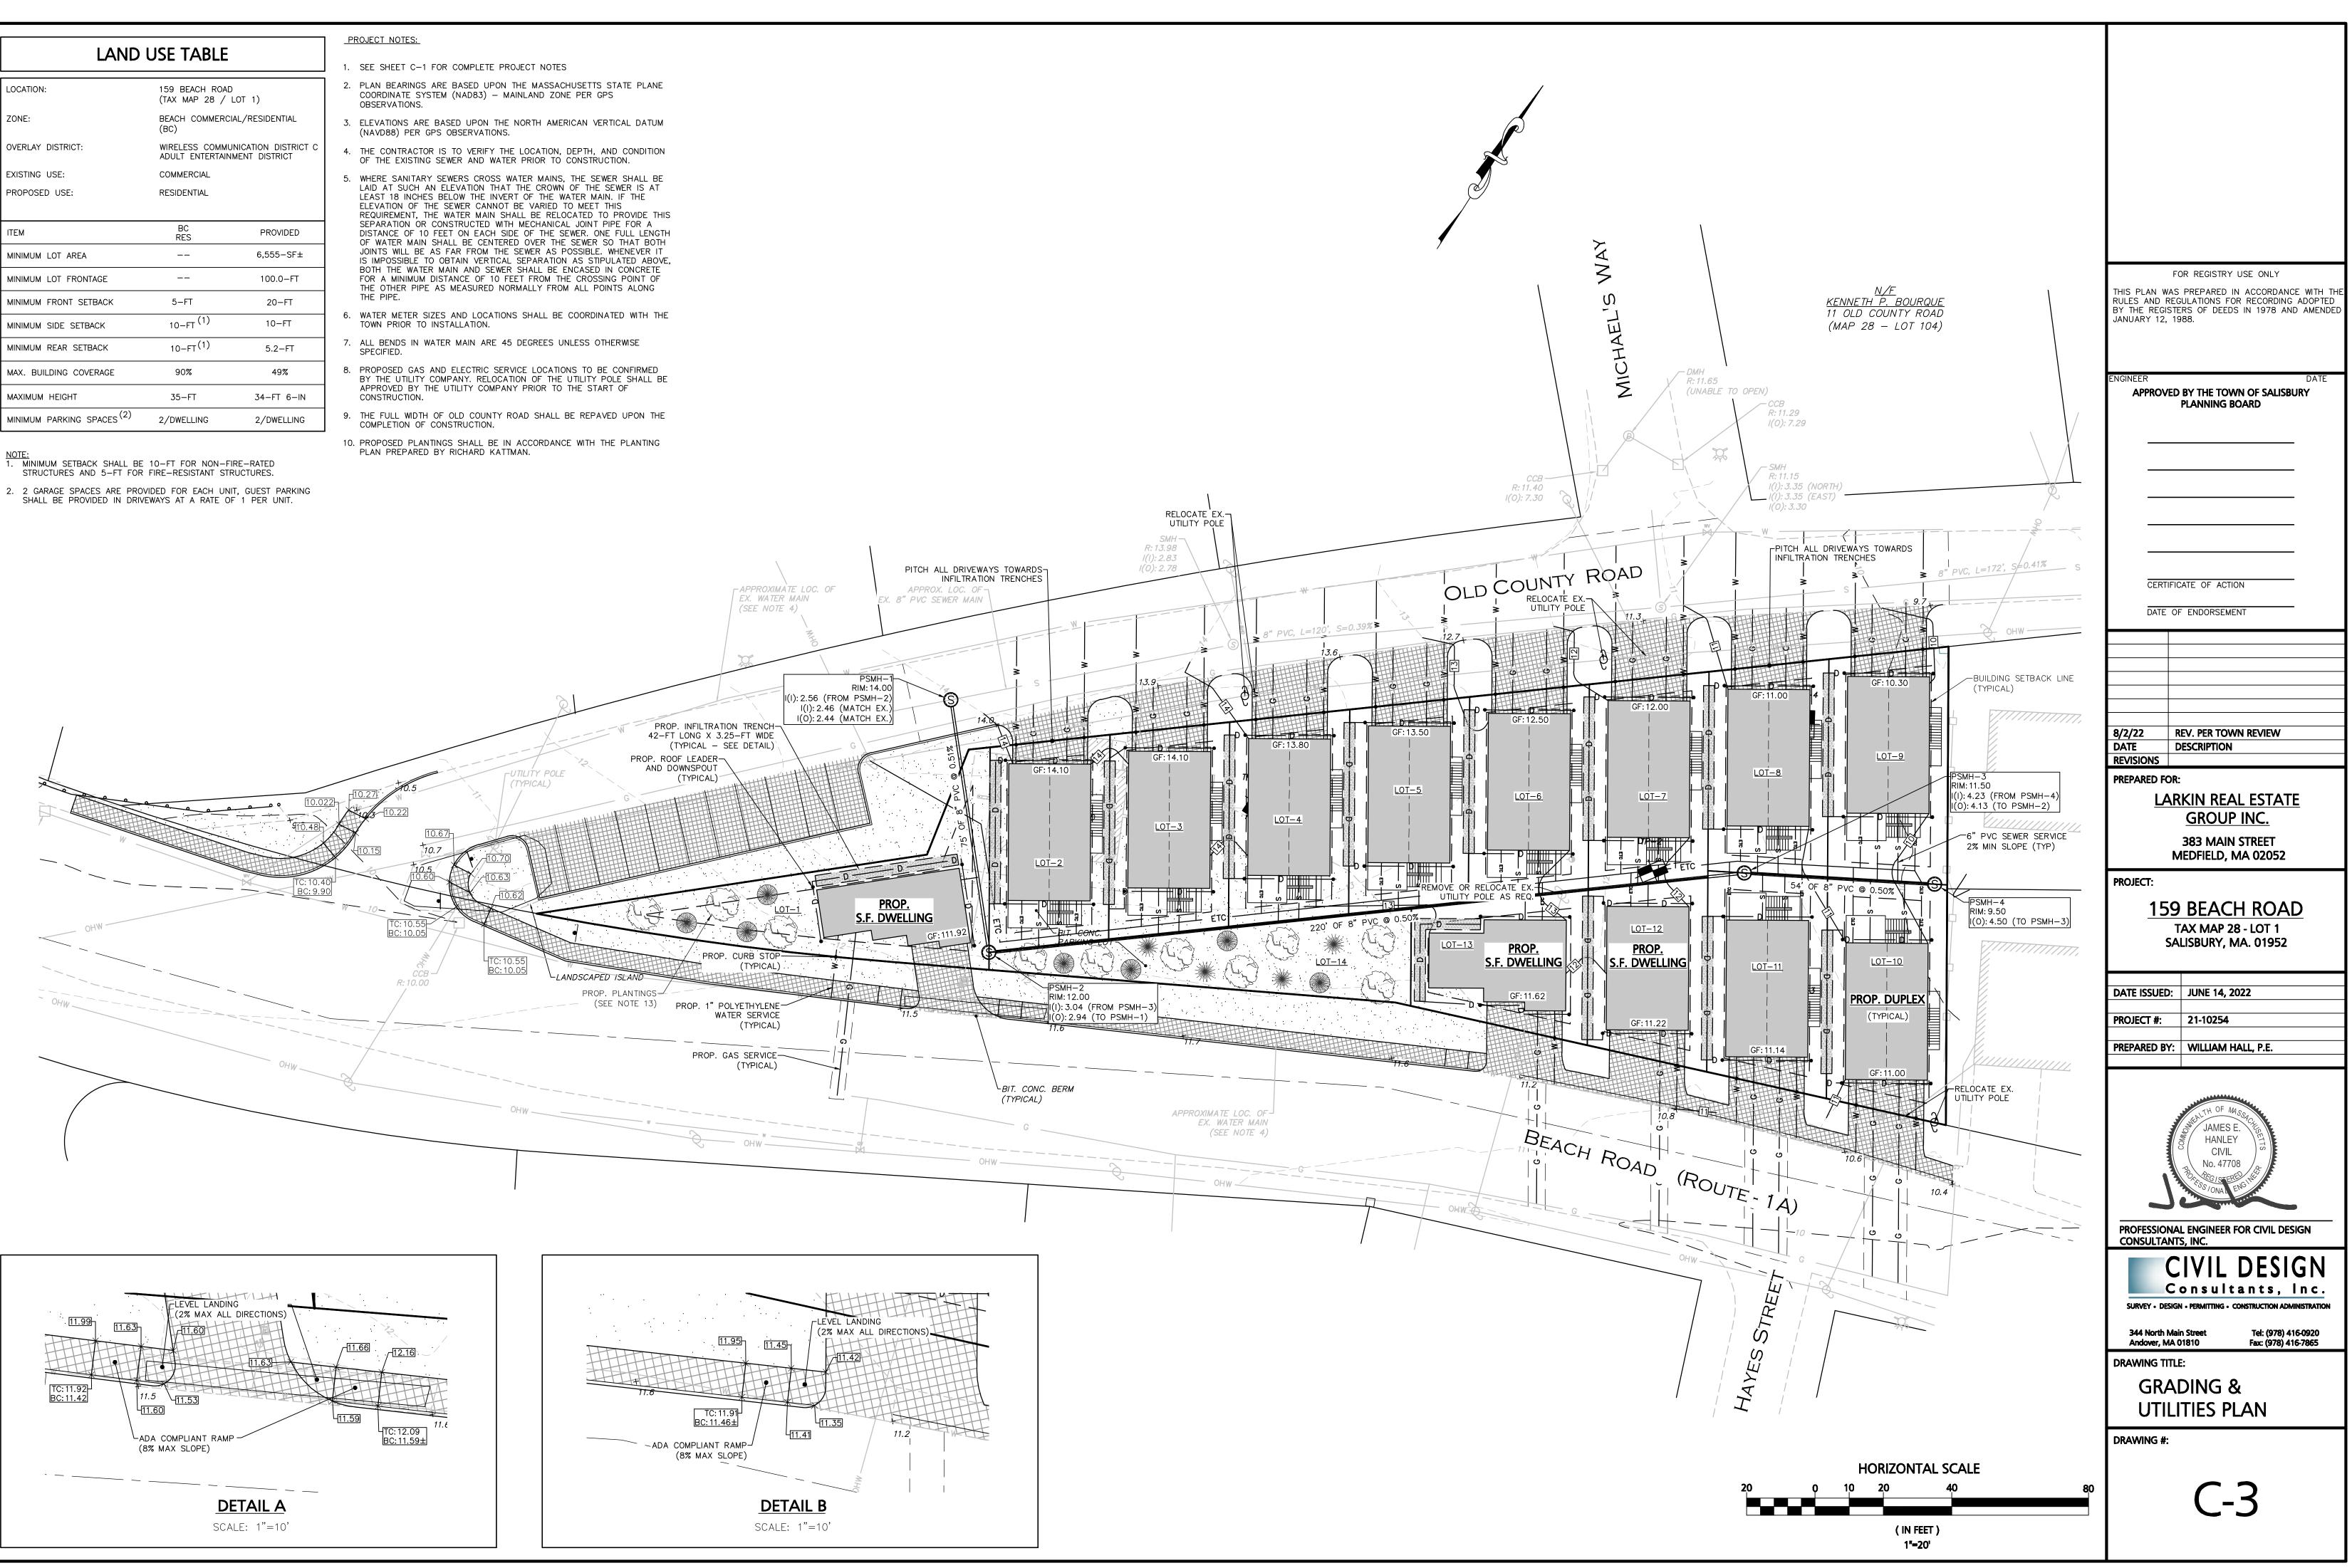

| LOCATION:                             | 159 BEACH ROAE<br>(TAX MAP 28 /                                   |                 |
|---------------------------------------|-------------------------------------------------------------------|-----------------|
| ZONE:                                 | BEACH COMMERC<br>(BC)                                             | IAL/RESIDENTIAL |
| OVERLAY DISTRICT:                     | WIRELESS COMMUNICATION DISTRICT C<br>ADULT ENTERTAINMENT DISTRICT |                 |
| EXISTING USE:                         | COMMERCIAL                                                        |                 |
| PROPOSED USE:                         | RESIDENTIAL                                                       |                 |
|                                       |                                                                   |                 |
| ITEM                                  | BC<br>RES                                                         | PROVIDED        |
| MINIMUM LOT AREA                      |                                                                   | 6,555-SF±       |
| MINIMUM LOT FRONTAGE                  |                                                                   | 100.0-FT        |
| MINIMUM FRONT SETBACK                 | 5-FT                                                              | 20-FT           |
| MINIMUM SIDE SETBACK                  | 10-FT <sup>(1)</sup>                                              | 10-FT           |
| MINIMUM REAR SETBACK                  | 10-FT <sup>(1)</sup>                                              | 5.2-FT          |
| MAX. BUILDING COVERAGE                | 90%                                                               | 49%             |
| MAXIMUM HEIGHT                        | 35-FT                                                             | 34-FT 6-IN      |
| MINIMUM PARKING SPACES <sup>(2)</sup> | 2/DWELLING                                                        | 2/DWELLING      |

- COORDINATE SYSTEM (NAD83) MAINLAND ZONE PER GPS
- (NAVD88) PER GPS OBSERVATIONS.
- LAID AT SUCH AN ELEVATION THAT THE CROWN OF THE SEWER IS AT LEAST 18 INCHES BELOW THE INVERT OF THE WATER MAIN. IF THE ELEVATION OF THE SEWER CANNOT BE VARIED TO MEET THIS SEPARATION OR CONSTRUCTED WITH MECHANICAL JOINT PIPE FOR A JOINTS WILL BE AS FAR FROM THE SEWER AS POSSIBLE. WHENEVER IT BOTH THE WATER MAIN AND SEWER SHALL BE ENCASED IN CONCRETE FOR A MINIMUM DISTANCE OF 10 FEET FROM THE CROSSING POINT OF THE OTHER PIPE AS MEASURED NORMALLY FROM ALL POINTS ALONG THE PIPE.
- TOWN PRIOR TO INSTALLATION.
- SPECIFIED.
- APPROVED BY THE UTILITY COMPANY PRIOR TO THE START OF CONSTRUCTION.
- COMPLETION OF CONSTRUCTION.
- PLAN PREPARED BY RICHARD KATTMAN.

## PROJECT NOTES:

- 2. PLAN BEARINGS ARE BASED UPON THE MASSACHUSETTS STATE PLANE COORDINATE SYSTEM (NAD83) - MAINLAND ZONE PER GPS
- 3. ELEVATIONS ARE BASED UPON THE NORTH AMERICAN VERTICAL DATUM
- 4. THE CONTRACTOR IS TO VERIFY THE LOCATION, DEPTH, AND CONDITION
- LAID AT SUCH AN ELEVATION THAT THE CROWN OF THE SEWER IS AT LEAST 18 INCHES BELOW THE INVERT OF THE WATER MAIN. IF THE ELEVATION OF THE SEWER CANNOT BE VARIED TO MEET THIS SEPARATION OR CONSTRUCTED WITH MECHANICAL JOINT PIPE FOR A DISTANCE OF 10 FEET ON EACH SIDE OF THE SEWER. ONE FULL LENGTH OF WATER MAIN SHALL BE CENTERED OVER THE SEWER SO THAT BOTH JOINTS WILL BE AS FAR FROM THE SEWER AS POSSIBLE. WHENEVER IT IS IMPOSSIBLE TO OBTAIN VERTICAL SEPARATION AS STIPULATED ABOVE, BOTH THE WATER MAIN AND SEWER SHALL BE ENCASED IN CONCRETE FOR A MINIMUM DISTANCE OF 10 FEET FROM THE CROSSING POINT OF THE OTHER PIPE AS MEASURED NORMALLY FROM ALL POINTS ALONG THE PIPE.
- TOWN PRIOR TO INSTALLATION.
- 7. ALL BENDS IN WATER MAIN ARE 45 DEGREES UNLESS OTHERWISE SPECIFIED.
- APPROVED BY THE UTILITY COMPANY PRIOR TO THE START OF CONSTRUCTION.
- COMPLETION OF CONSTRUCTION.
- PLAN PREPARED BY RICHARD KATTMAN.
- LAYOUT MUST RECEIVE APPROVAL FROM MASSDOT PRIOR TO THE START OF CONSTRUCTION.