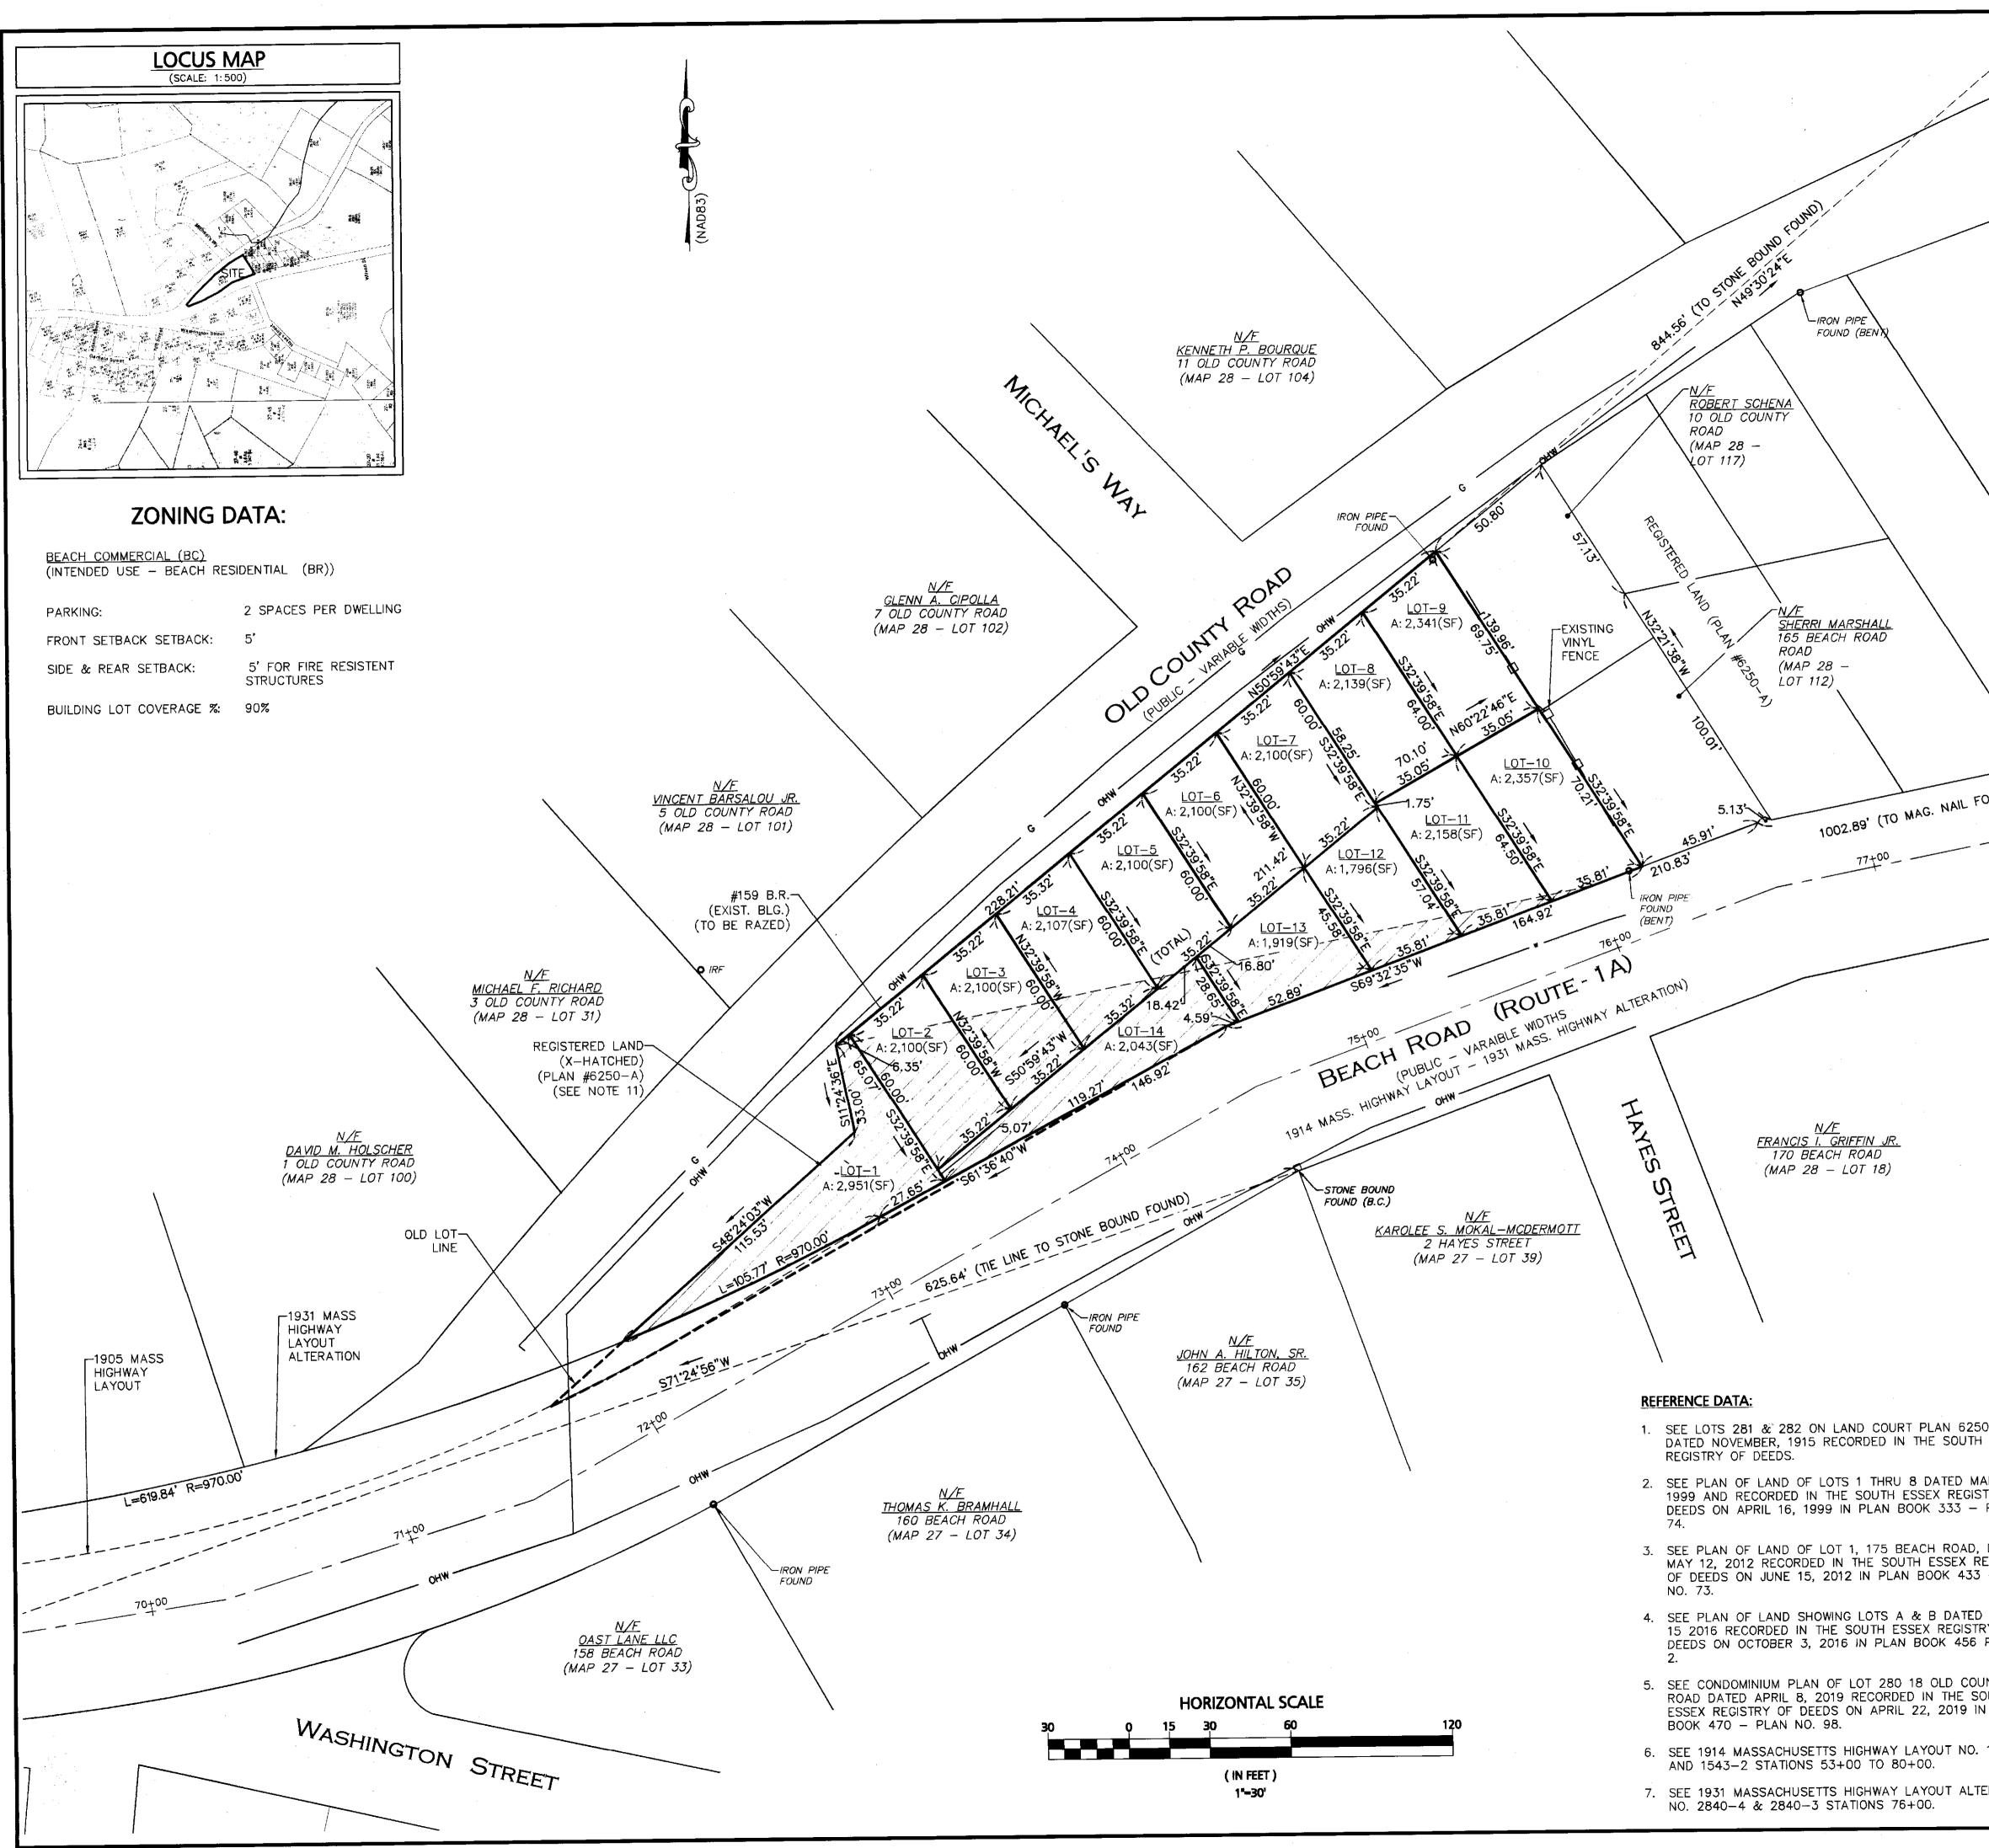

# (MAP 28 / LOT I) SALISBURY, MASSACHUSETTS 01952

|                                 |                                                      |                                                                                                     | #503             | 40318-371                                                                                                 |
|---------------------------------|------------------------------------------------------|-----------------------------------------------------------------------------------------------------|------------------|-----------------------------------------------------------------------------------------------------------|
|                                 |                                                      |                                                                                                     | /                |                                                                                                           |
|                                 |                                                      |                                                                                                     |                  |                                                                                                           |
|                                 |                                                      |                                                                                                     | -<br>-<br>-<br>- | SO.ESSEX #503 Bk:40318 Pg:371<br>09/27/2021 01:49 PLAN Pg 1/1                                             |
|                                 |                                                      | TOTAL AREA                                                                                          |                  | # 503                                                                                                     |
|                                 |                                                      | (TAX MAP 28 – LOT 1)<br>AREA: 30,311–SF<br>0.70–AC.                                                 |                  | B 40318-371                                                                                               |
|                                 |                                                      | REA REGISTERED LAND: 9,825-SF)<br>(SEE NOTE 11)                                                     |                  | 9/27/2021                                                                                                 |
|                                 |                                                      | EA UNREGISTERED LAND: 20,486–SI<br>TOTAL FRONTAGE (B.R.): 417.61'<br>TOTAL FRONTAGE (C.R.): 436.73' |                  | FOR REGISTRY USE ONLY                                                                                     |
|                                 |                                                      |                                                                                                     |                  | THIS PLAN WAS PREPARED IN<br>ACCORDANCE WITH THE RULES AND                                                |
|                                 |                                                      |                                                                                                     |                  | REGULATIONS FOR RECORDING ADOPTED<br>BY THE REGISTERS OF DEEDS IN 1978<br>AND AMENDED JANUARY 12, 1988.   |
|                                 |                                                      |                                                                                                     |                  |                                                                                                           |
| <b>`</b>                        |                                                      |                                                                                                     |                  | SURVEYOR TOPN OF SALIS BURY DATE                                                                          |
|                                 |                                                      |                                                                                                     |                  | CORPORTAL UNDER THE SUBDIVIVION                                                                           |
| 7                               |                                                      |                                                                                                     |                  | Dhad I may                                                                                                |
|                                 |                                                      |                                                                                                     |                  | AD Masiales                                                                                               |
|                                 | $\backslash$                                         |                                                                                                     |                  | M.M.D.                                                                                                    |
| $\backslash$                    |                                                      |                                                                                                     |                  | glaalai                                                                                                   |
| $\backslash$                    |                                                      |                                                                                                     |                  | DATE OF ENDORSEMENT<br>"ENDORSEMENT OF THIS PLAN SHALL NOT                                                |
|                                 |                                                      | 79+00                                                                                               |                  | BE AN INDICATION, EXPRESS OR IMPLIED,<br>THAT THE PARCELS OR STRUCTURES<br>SHOWN ON THIS PLAN CONFORM TO  |
| FOUND)                          | 78+00                                                |                                                                                                     |                  | APPLICABLE ZONING, CONSERVATION<br>COMMISSION OR BOARD OF HEALTH<br>REQUIREMENTS"                         |
|                                 |                                                      |                                                                                                     |                  |                                                                                                           |
|                                 |                                                      |                                                                                                     |                  | DATE DESCRIPTION REVISIONS                                                                                |
|                                 |                                                      |                                                                                                     |                  | PREPARED FOR (APPLICANT):<br>LARKIN REAL ESTATE                                                           |
|                                 |                                                      |                                                                                                     |                  | GROUP, INC.<br>383 MAIN STREET                                                                            |
|                                 |                                                      |                                                                                                     |                  | MEDFIELD, MA. 02052<br>PROJECT:                                                                           |
|                                 | PROJECT NOTES:                                       | 159 BEACH ROAD – ROUT                                                                               | Έ 1Δ             | 159 BEACH ROAD                                                                                            |
|                                 | 1. LOCATION:                                         | SALISBURY MA.<br>LOT 76B, 76 & 76A)                                                                 |                  | TAX MAP 28 - LOT 1<br>SALISBURY, MA. 01952                                                                |
|                                 | 2. PROPERTY REFEREN                                  | ICES: SOUTH ESSEX REGISTRY O<br>DEEDS<br>BOOK 8710 PAGE 72 (198                                     |                  | DATE ISSUED: SEPTEMBER 8, 2021                                                                            |
|                                 | 3. OWNER:                                            | EDWARD FOOTE, JR. & JO.<br>F. BLAIS                                                                 |                  | PROJECT #: 21-10254                                                                                       |
|                                 |                                                      | 159 BEACH ROAD<br>SALISBURY, MA. 01952                                                              |                  | PREPARED BY: WARREN A. WAGNER                                                                             |
|                                 | 4. LAND SURVEYOR:                                    | SEC & ASSOCIATES<br>PLAISTOW, NH 03865<br>TEL: (603) 382-5065                                       |                  |                                                                                                           |
|                                 | TOWN OF SALISBUR                                     | AS SHOWN WAS PRODUCED FROM                                                                          | X                |                                                                                                           |
|                                 | REGISTRY OF DEED:<br>& ASSOCIATES OF<br>OF 2021.     | S AND AN ON GROUND SURVEY B<br>PLAISTOW, NH IN FEBRUARY & M.                                        | ARCH             | ALDERTY Y S<br>RAUDLE<br>Mol ALAST                                                                        |
|                                 |                                                      | DING AS SHOWN WILL BE RAZED.<br>MATION SHOWN ON THIS PLAN IS                                        |                  |                                                                                                           |
| 250—A<br>TH ESSEX               | APPROXIMATE AND<br>AVAILABLE TOWN R                  | BASED ON VISABLE EVIDENCE AN<br>RECORDS. RELIABLE LOCATIONS SH<br>IE TOWN OF SALISBURY AND BY C     | OULD             | PROFESSIONAL LAND SURVEYOR FOR CIVIL<br>DESIGN CONSULTANTS, INC.                                          |
| MARCH 1,<br>SISTRY OF           | DIG SAFE AT 811.<br>8. PROPERTY IS NOT               | LOCATED WITHIN A DESIGNATED F                                                                       | LOOD             | CIVIL DESIGN                                                                                              |
| – PLAN NO.                      | HAZARD AREA — A                                      | AS SHOWN ON FLOOD INSURANCE<br>)9C0129F PANEL 129 OF 600 EFFI                                       | RATE             | SURVEY - DESIGN - PERMITTING - CONSTRUCTION ADMINISTRATION                                                |
| D, DATED<br>REGISTRY<br>33 PLAN | 9. PLAN BEARINGS AF<br>STATE PLANE COO               | RE BASED UPON THE MASSACHUSI<br>RDINATE SYSTEM (NAD83) - MAIN                                       | ETTS<br>ILAND    | 344 North Main Street         Tel: (978) 416-0920           Andover, MA 01810         Fax: (978) 416-7865 |
| ED AUGUST                       | OF COMPLIANCE W                                      | SERVATIONS.<br>OF THIS PLAN IS NOT A DETERMI<br>ITH THE TOWN OF SALISBURY ZON                       |                  | DRAWING TITLE:<br>PLAN OF LAND                                                                            |
| 6 PLAN NO.                      | BY-LAW.<br>11. THE PORTION OF T<br>LAND IS IN THE PE | THIS PARCEL CONTAINING REGISTER<br>ROCESS OF BEING REMOVED FROM                                     | RED<br>LAND      | (APPROVAL NOT REQUIRED)                                                                                   |
| OUNTY<br>SOUTH<br>IN PLAN       | COURT.                                               | 42'-50'-25") AND LONGITUDE (W                                                                       | _, ,, ,,         |                                                                                                           |
| 0. 1543–3                       | 70°-50'-02") REPI                                    | RESENTS THE APPROXIMATE CENTI<br>DING ON SITE (159 BEACH ROAD).                                     | ER OF            | ANR-1                                                                                                     |
| LTERATION                       |                                                      |                                                                                                     |                  |                                                                                                           |
|                                 |                                                      |                                                                                                     |                  | -                                                                                                         |

| LOCATION:                             | 159 BEACH ROAE<br>(TAX MAP 28 /                                   |                 |
|---------------------------------------|-------------------------------------------------------------------|-----------------|
| ZONE:                                 | BEACH COMMERC<br>(BC)                                             | IAL/RESIDENTIAL |
| OVERLAY DISTRICT:                     | WIRELESS COMMUNICATION DISTRICT C<br>ADULT ENTERTAINMENT DISTRICT |                 |
| EXISTING USE:                         | COMMERCIAL                                                        |                 |
| PROPOSED USE:                         | RESIDENTIAL                                                       |                 |
|                                       |                                                                   |                 |
| ITEM                                  | BC<br>RES                                                         | PROVIDED        |
| MINIMUM LOT AREA                      |                                                                   | 6,555-SF±       |
| MINIMUM LOT FRONTAGE                  |                                                                   | 100.0-FT        |
| MINIMUM FRONT SETBACK                 | 5-FT                                                              | 20-FT           |
| MINIMUM SIDE SETBACK                  | 10-FT <sup>(1)</sup>                                              | 10-FT           |
| MINIMUM REAR SETBACK                  | 10-FT <sup>(1)</sup>                                              | 5.2-FT          |
| MAX. BUILDING COVERAGE                | 90%                                                               | 49%             |
| MAXIMUM HEIGHT                        | 35-FT                                                             | 34-FT 6-IN      |
| MINIMUM PARKING SPACES <sup>(2)</sup> | 2/DWELLING                                                        | 2/DWELLING      |