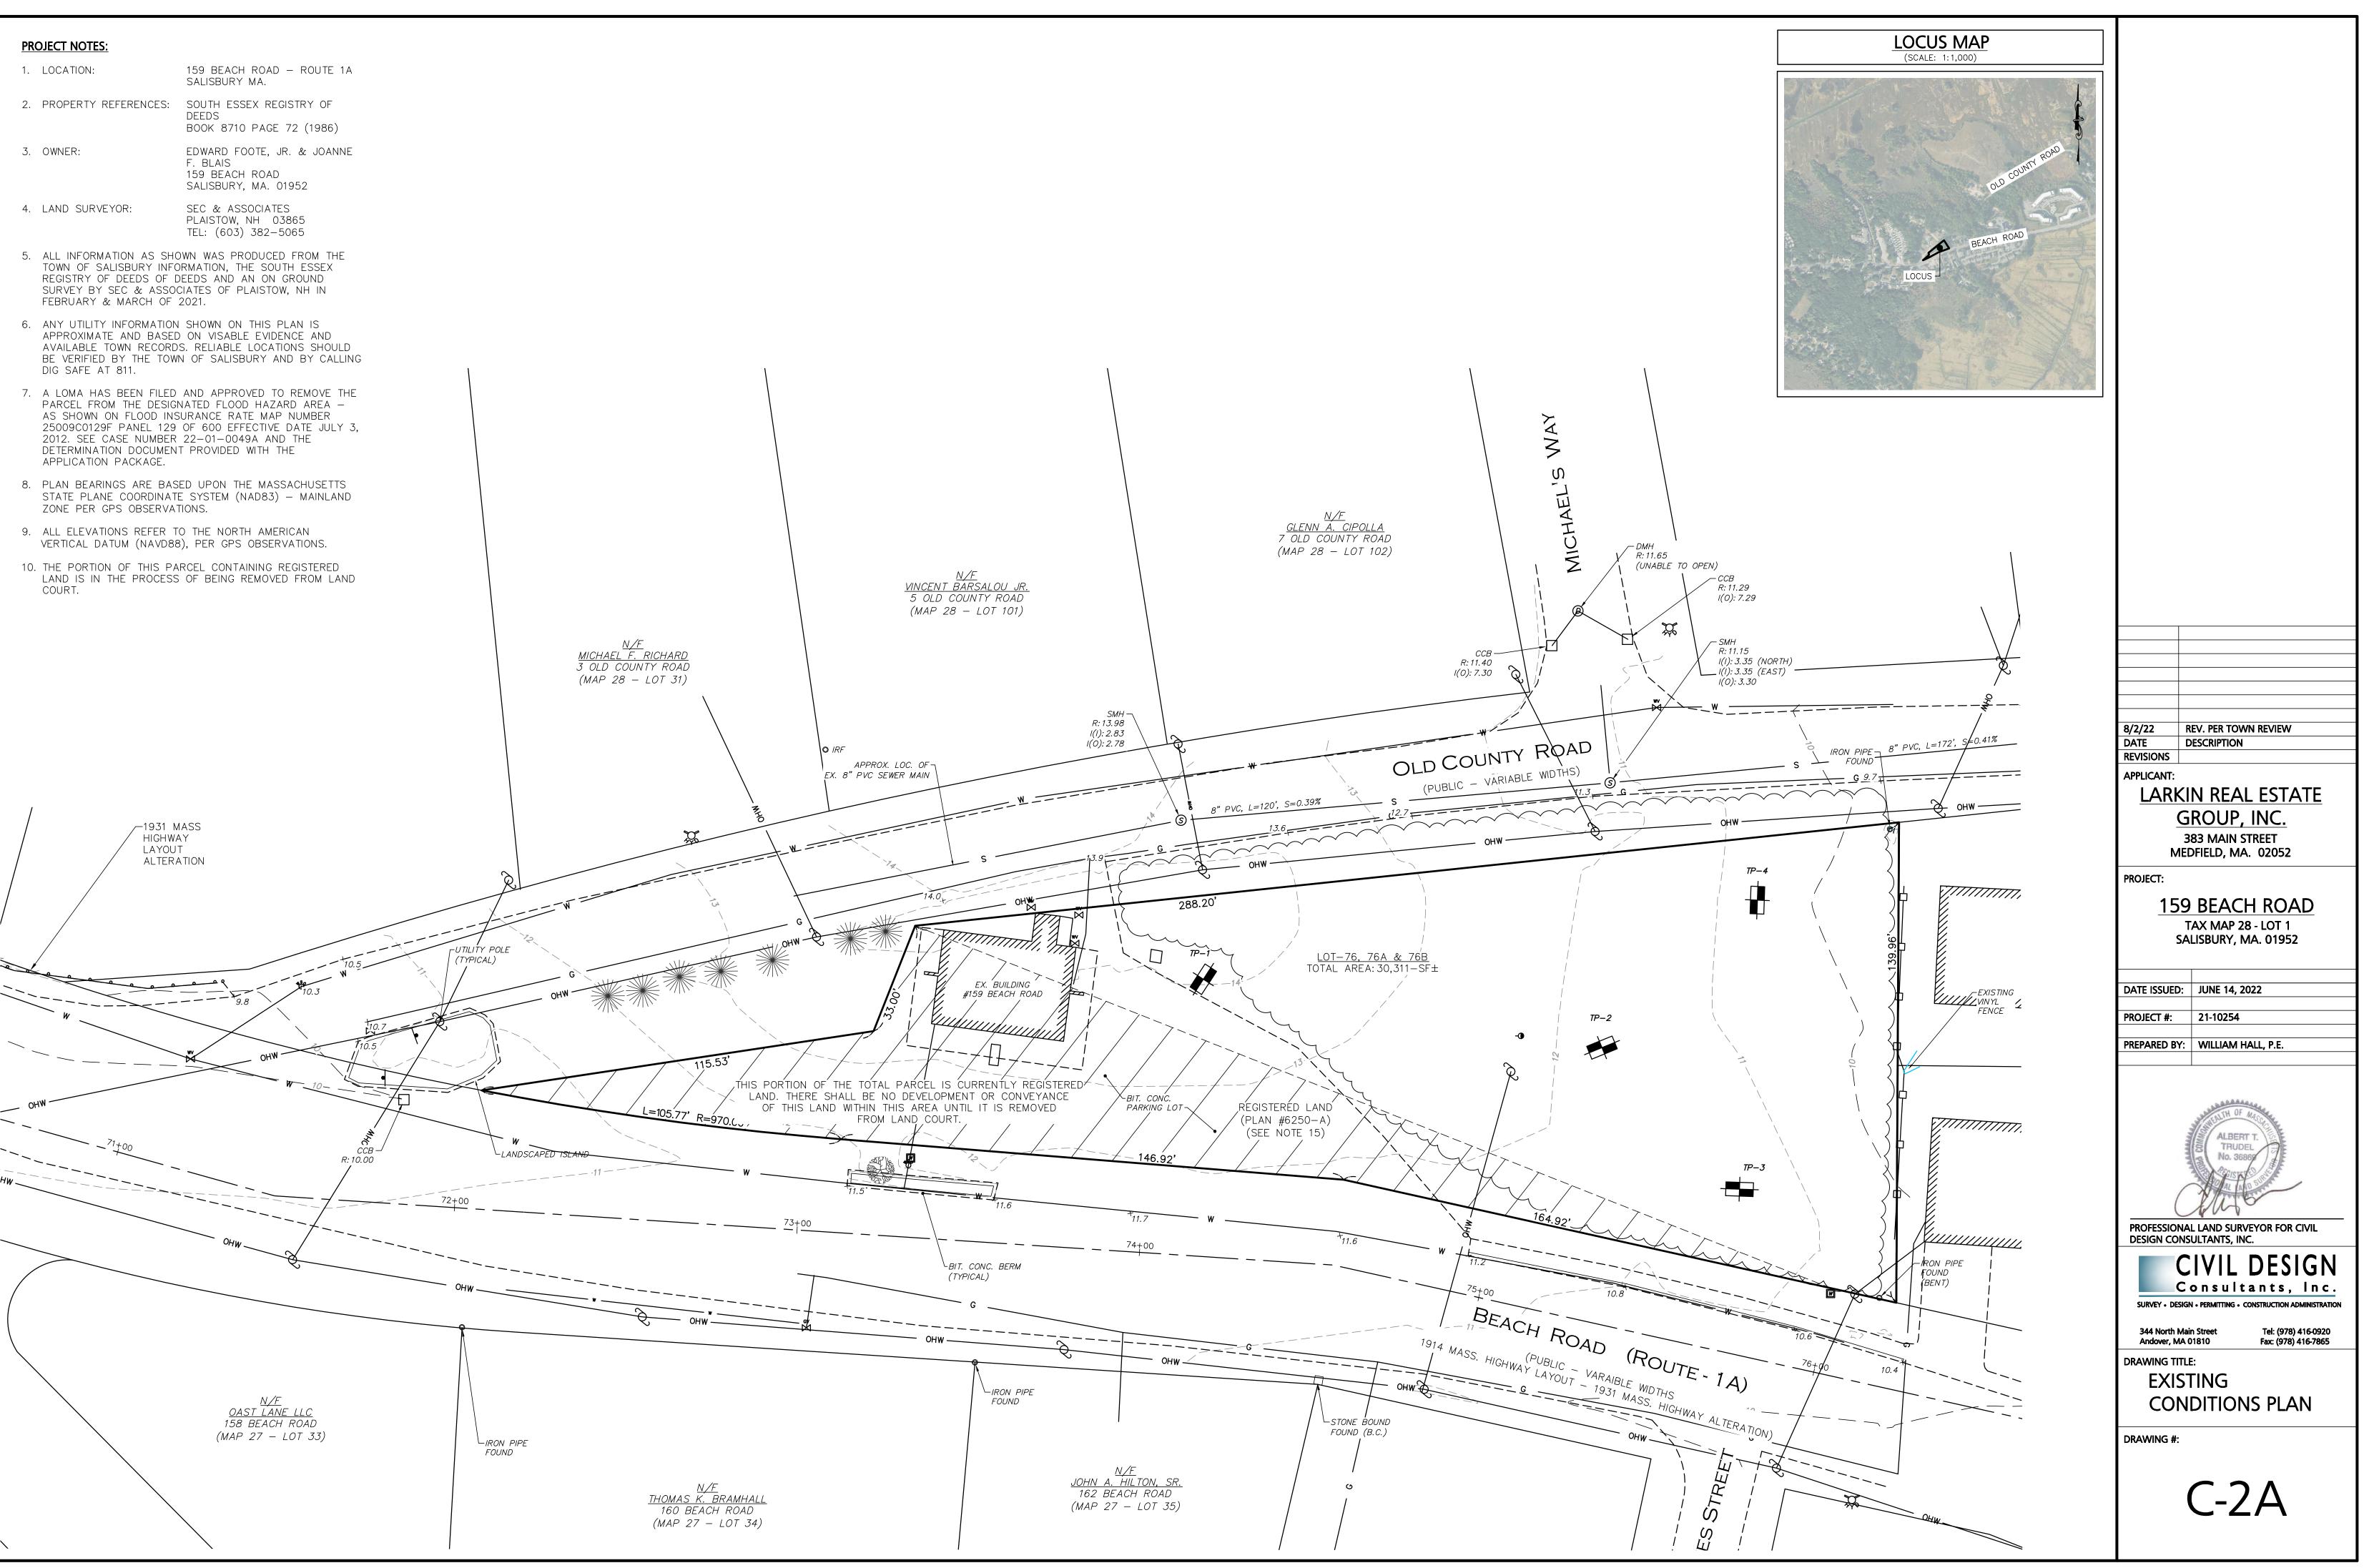

# PROJECT NOTES:

1. LOCATION:

- 2. PROPERTY REFERENCES: SOUTH ESSEX REGISTRY OF DEEDS
- 3. OWNER:
- 4. LAND SURVEYOR:
  - PLAISTOW, NH 03865 TEL: (603) 382-5065

E. BLAIS

5. ALL INFORMATION AS SHOWN WAS PRODUCED FROM THE TOWN OF SALISBURY INFORMATION, THE SOUTH ESSEX REGISTRY OF DEEDS OF DEEDS AND AN ON GROUND SURVEY BY SEC & ASSOCIATES OF PLAISTOW, NH IN FEBRUARY & MARCH OF 2021.

159 BEACH ROAD SALISBURY, MA. 01952

SEC & ASSOCIATES

SALISBURY MA.

159 BEACH ROAD - ROUTE 1A

BOOK 8710 PAGE 72 (1986)

EDWARD FOOTE, JR. & JOANNE

- 6. ANY UTILITY INFORMATION SHOWN ON THIS PLAN IS APPROXIMATE AND BASED ON VISABLE EVIDENCE AND AVAILABLE TOWN RECORDS. RELIABLE LOCATIONS SHOULD BE VERIFIED BY THE TOWN OF SALISBURY AND BY CALLING DIG SAFE AT 811.
- . PROPERTY IS NOT LOCATED WITHIN A DESIGNATED FLOOD HAZARD AREA AS SHOWN ON FLOOD INSURANCE RATE MAP NUMBER 25009C0129F PANEL 129 OF 600 EFFECTIVE DATE JULY 3, 2012.
- 8. PLAN BEARINGS ARE BASED UPON THE MASSACHUSETTS STATE PLANE COORDINATE SYSTEM (NAD83) - MAINLAND ZONE PER GPS OBSERVATIONS.
- 9. ALL ELEVATIONS REFER TO THE NORTH AMERICAN VERTICAL DATUM (NAVD88), PER GPS OBSERVATIONS.
- 10. THE PORTION OF THIS PARCEL CONTAINING REGISTERED LAND IS IN THE PROCESS OF BEING REMOVED FROM LAND COURT.