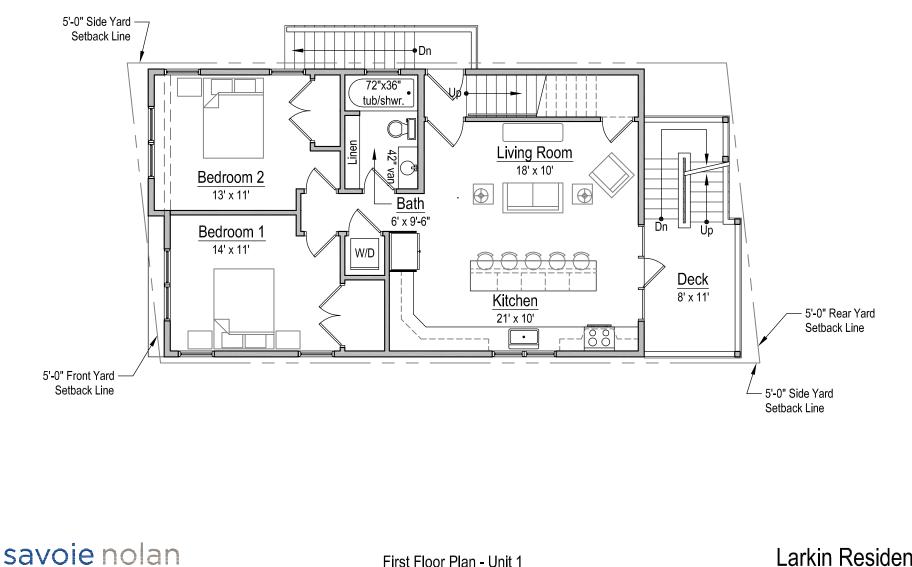

ARCHITECTS LLC 4 South Main Street - Ipswich, MA 01938 - 978-356-7786

First Floor Plan - Unit 1