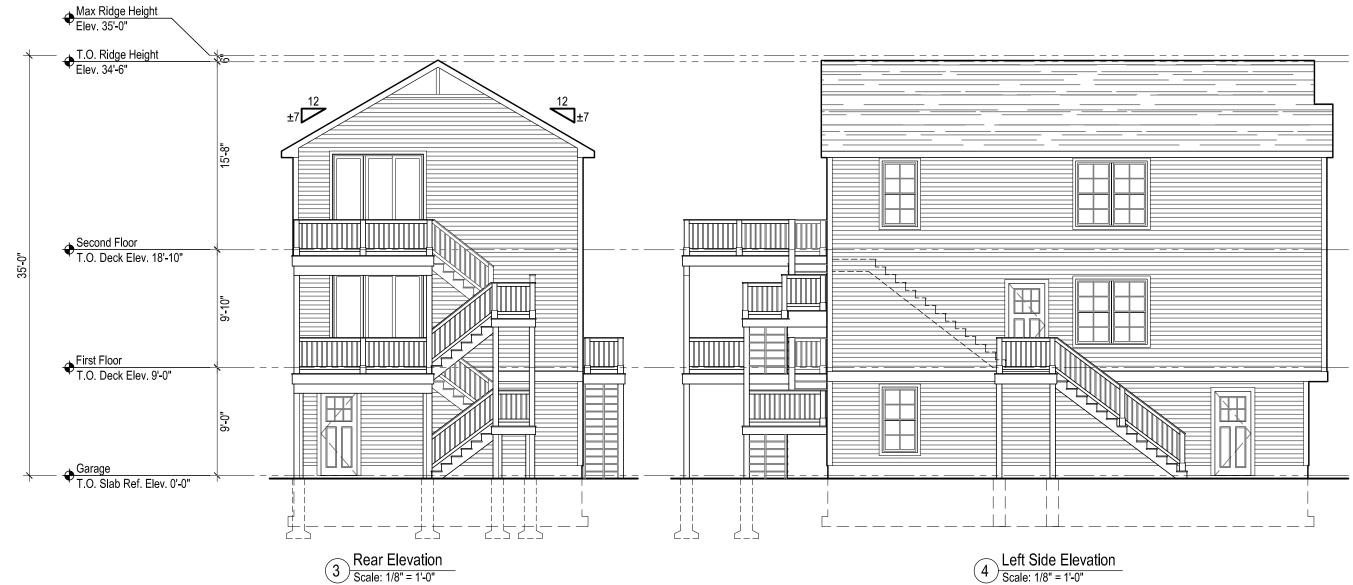

© 2022 by Savoie Nolan Architects LLC

Tront Elevation Scale: 1/8" = 1'-0"

2 Right Side Elevation Scale: 1/8" = 1'-0"

Elevations - Standard Building

Scale : 1/8" = 1'-0"

### Larkin Residence

Elevations - Standard Building

Scale : 1/8" = 1'-0"

### Larkin Residence

4 Left Side Elevation Scale: 1/8" = 1'-0"

Scale : 1/8" = 1'-0"