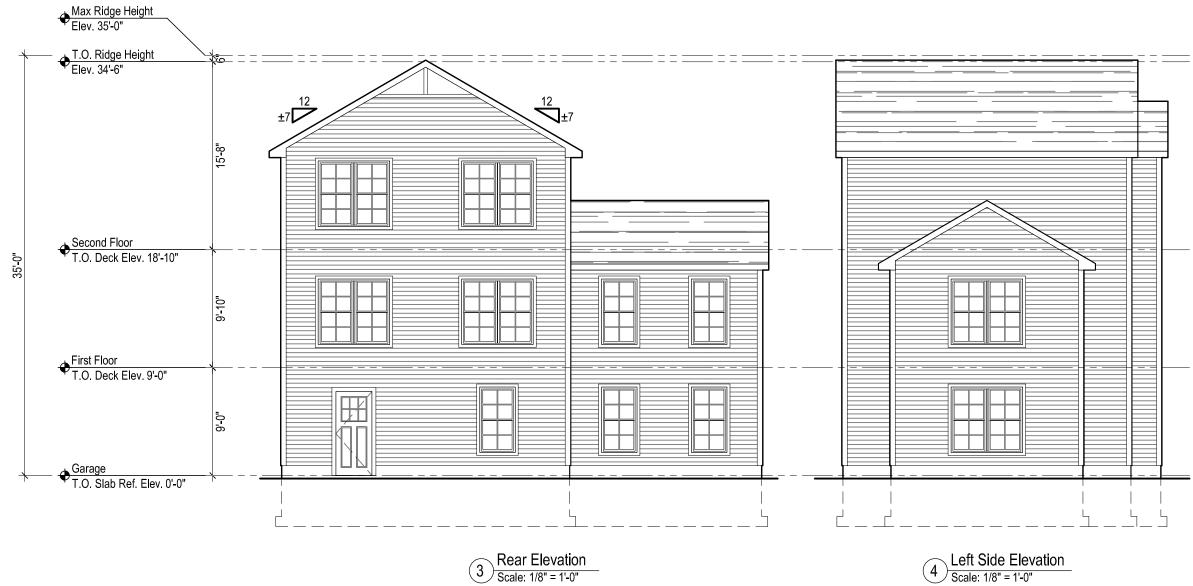

GSF   |  |
| (Per Unit)                         | = 480 GSF   |  |
| Unit 1 Level                       | = 980 GSF   |  |
| Unit 2 Level                       | = 980 GSF   |  |
| Total                              | = 2,920 GSF |  |





© 2022 by Savoie Nolan Architects LLC



Tront Elevation Scale: 1/8" = 1'-0"

2 Right Side Elevation Scale: 1/8" = 1'-0"



Elevations - Standard Building

Scale : 1/8" = 1'-0"

### Larkin Residence





Elevations - Standard Building

Scale : 1/8" = 1'-0"

# Larkin Residence





Scale : 1/8" = 1'-0"

### Larkin Residence





4 Left Side Elevation Scale: 1/8" = 1'-0"



Scale : 1/8" = 1'-0"

# Larkin Residence





### Larkin Residence





Scale : 1/8" = 1'-0"

# Larkin Residence



2 Right Side Elevation Scale: 1/8" = 1'-0"



### Larkin Residence





Scale : 1/8" = 1'-0"

# Larkin Residence