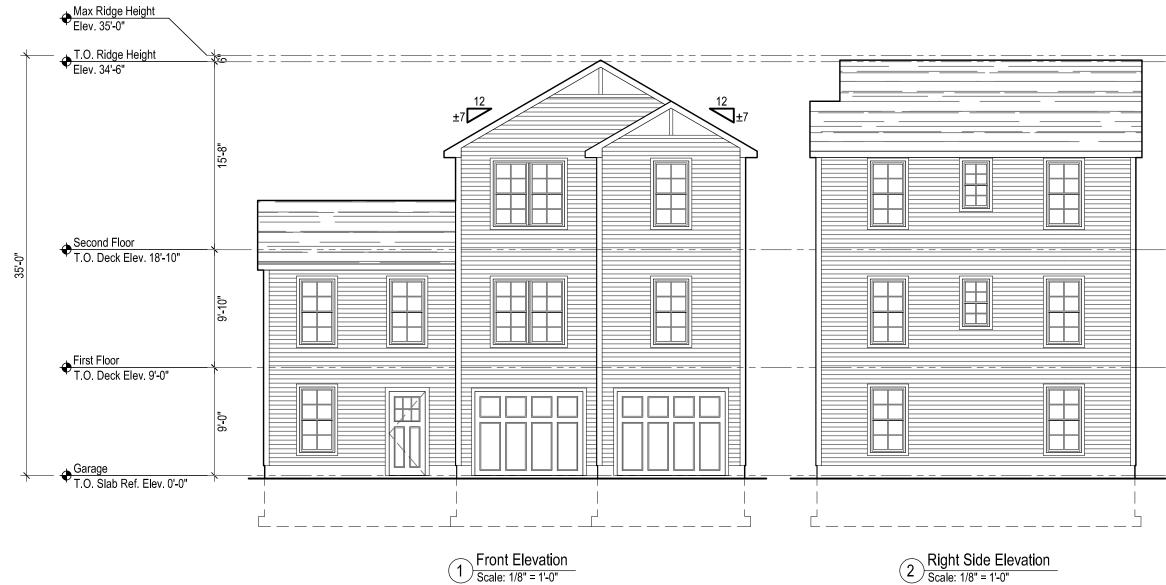

# Larkin Residence

2 Right Side Elevation Scale: 1/8" = 1'-0"

### Larkin Residence

Scale : 1/8" = 1'-0"