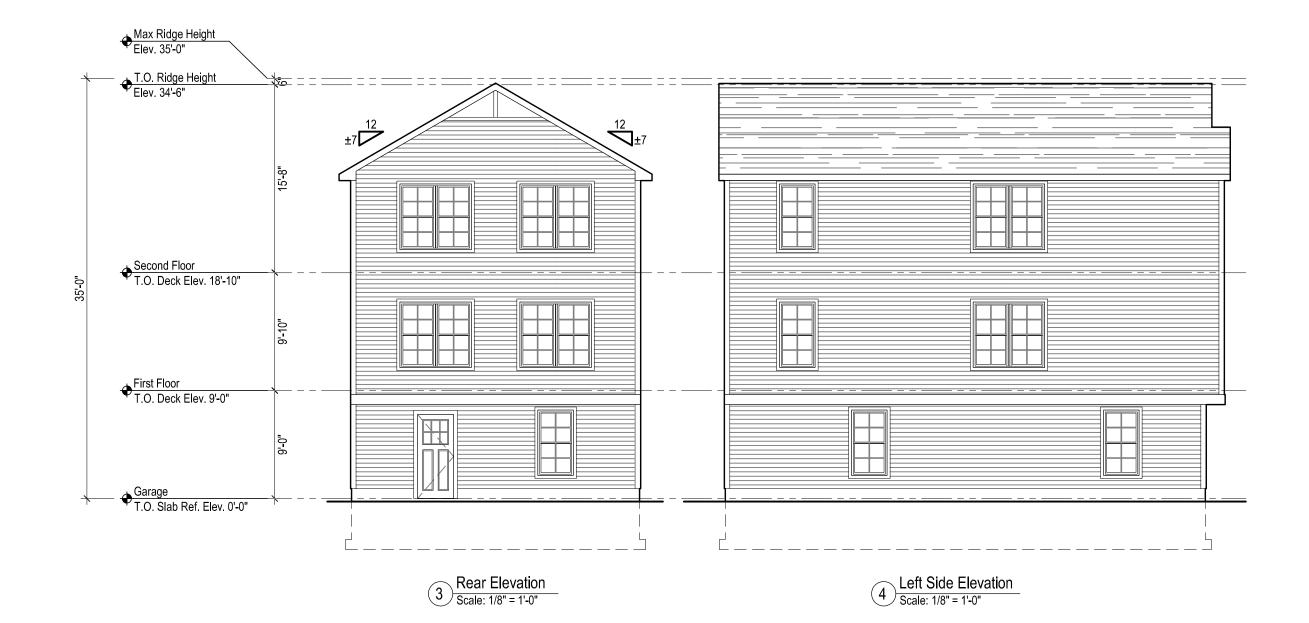

### Larkin Residence

4 Left Side Elevation Scale: 1/8" = 1'-0"

Scale : 1/8" = 1'-0"

# Larkin Residence

### Larkin Residence

Scale : 1/8" = 1'-0"