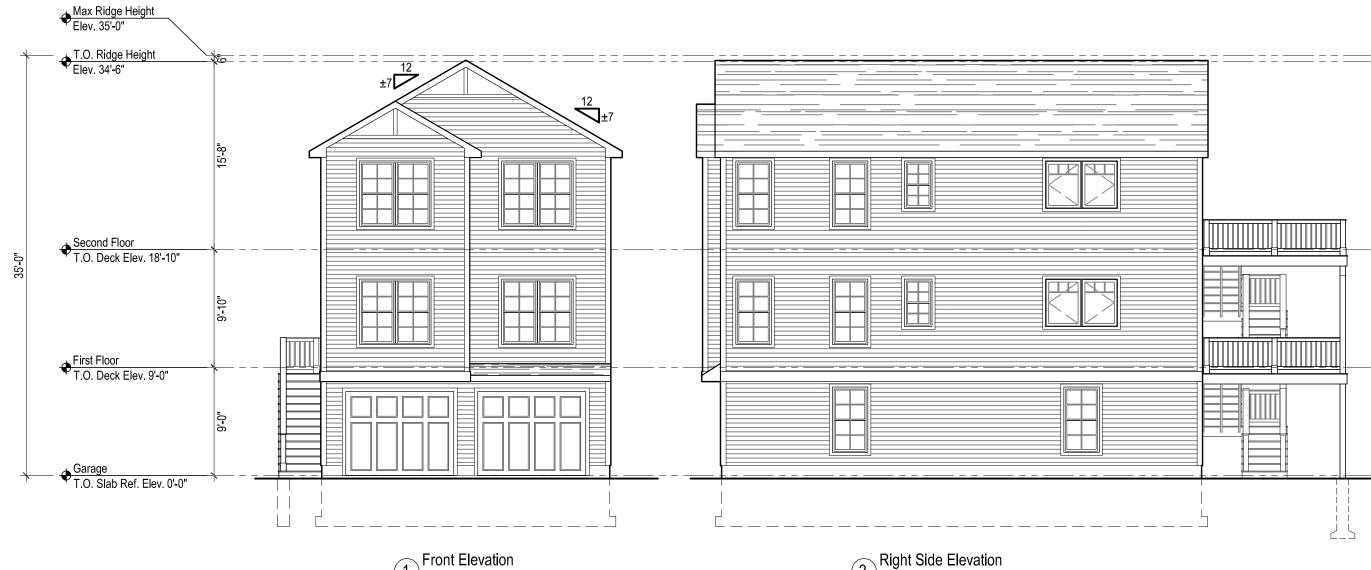

© 2022 by Savoie Nolan Architects LLC

Tront Elevation Scale: 1/8" = 1'-0"

2 Right Side Elevation Scale: 1/8" = 1'-0"

Elevations - Standard Building

Scale : 1/8" = 1'-0"

### Larkin Residence

Elevations - Standard Building

Scale : 1/8" = 1'-0"