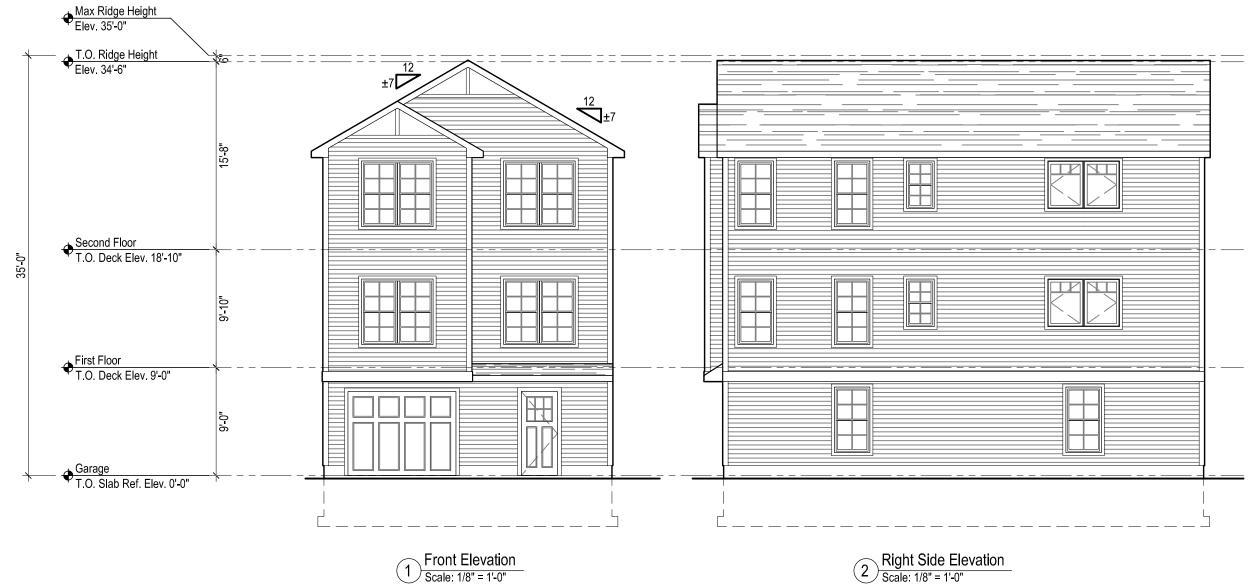

© 2022 by Savoie Nolan Architects LLC

Tront Elevation Scale: 1/8" = 1'-0"

2 Right Side Elevation Scale: 1/8" = 1'-0"

Elevations - Standard Building

Scale : 1/8" = 1'-0"

### Larkin Residence

Elevations - Standard Building

Scale : 1/8" = 1'-0"

# Larkin Residence

Scale : 1/8" = 1'-0"