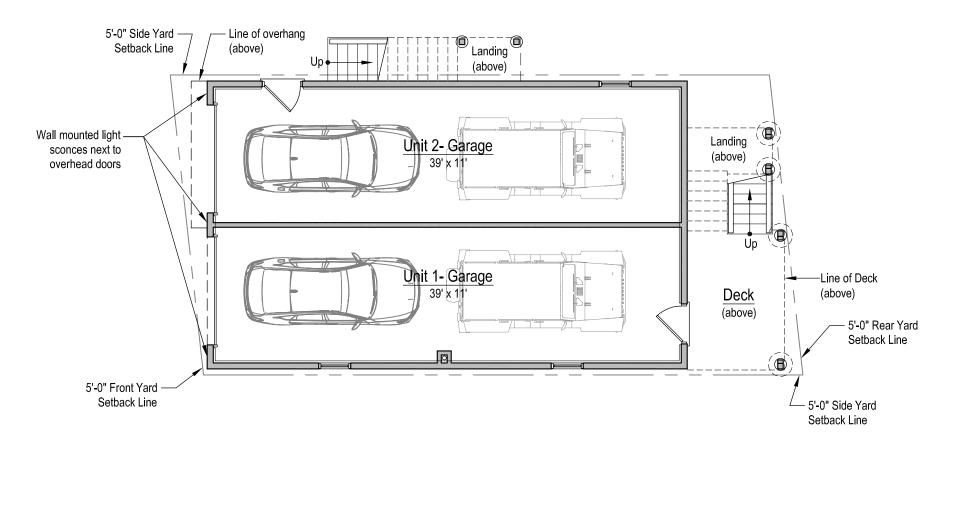

 Savoienolan
 Ground Floor Plan
 Larkin Residence

 ARCHITECTS LLC
 Scale : 1/8" = 1'-0"
 159 Beach Road, Salisbury, MA

 4 South Main Street - Ipswich, MA 01938 - 978-356-7786
 02022 by Savoie Nolan Architects LLC

| Standard Two Family Square Footage |             |  |
|------------------------------------|-------------|--|
| Garage Level                       | = 960 GSF   |  |
| (Per Unit)                         | = 480 GSF   |  |
| Unit 1 Level                       | = 980 GSF   |  |
| Unit 2 Level                       | = 980 GSF   |  |
| Total                              | = 2,920 GSF |  |

#### Larkin Residence

Scale : 1/8" = 1'-0"

159 Beach Road, Salisbury, MA July 6, 2022

© 2022 by Savoie Nolan Architects LLC

| Standard Two Family Square Footage |             |  |
|------------------------------------|-------------|--|
| Garage Level                       | = 960 GSF   |  |
| (Per Unit)                         | = 480 GSF   |  |
| Unit 1 Level                       | = 980 GSF   |  |
| Unit 2 Level                       | = 980 GSF   |  |
| Total                              | = 2,920 GSF |  |