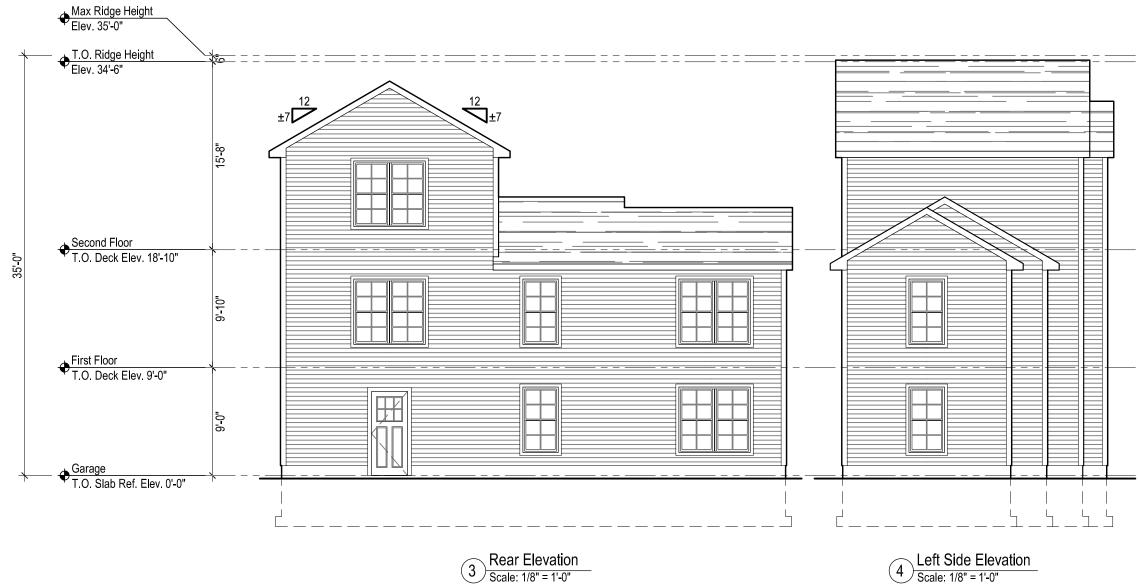

© 2022 by Savoie Nolan Architects LLC

Tront Elevation Scale: 1/8" = 1'-0"

2 Right Side Elevation Scale: 1/8" = 1'-0"

Elevations - Standard Building

Scale : 1/8" = 1'-0"

### Larkin Residence

Elevations - Standard Building

Scale : 1/8" = 1'-0"

### Larkin Residence

4 Left Side Elevation Scale: 1/8" = 1'-0"

Scale : 1/8" = 1'-0"