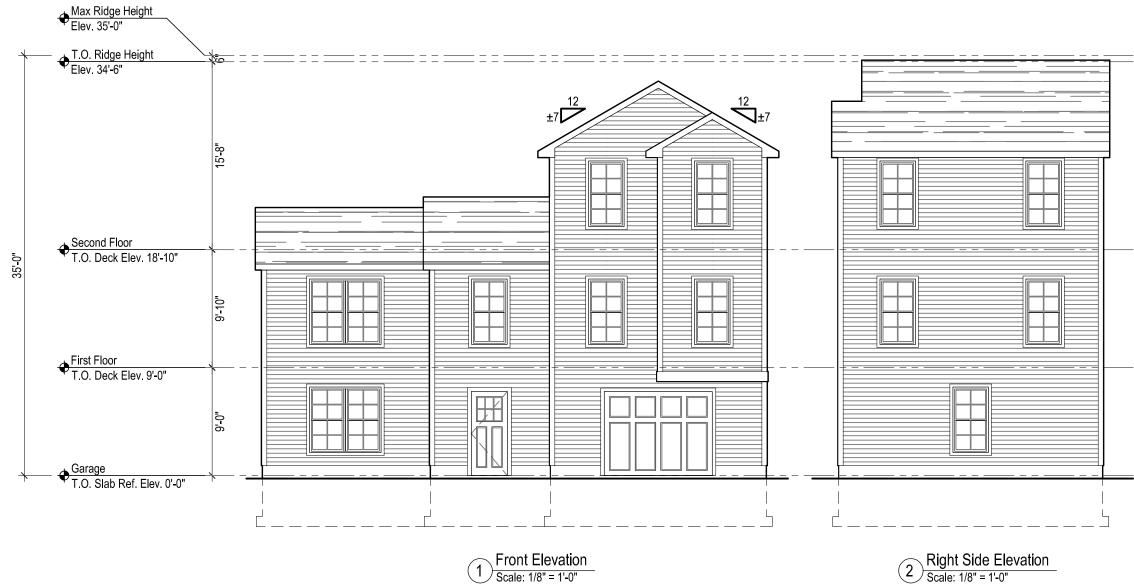

© 2022 by Savoie Nolan Architects LLC

Tront Elevation Scale: 1/8" = 1'-0"

2 Right Side Elevation Scale: 1/8" = 1'-0"

Elevations - Standard Building

Scale : 1/8" = 1'-0"

### Larkin Residence

Elevations - Standard Building

Scale : 1/8" = 1'-0"

# Larkin Residence

2 Right Side Elevation Scale: 1/8" = 1'-0"